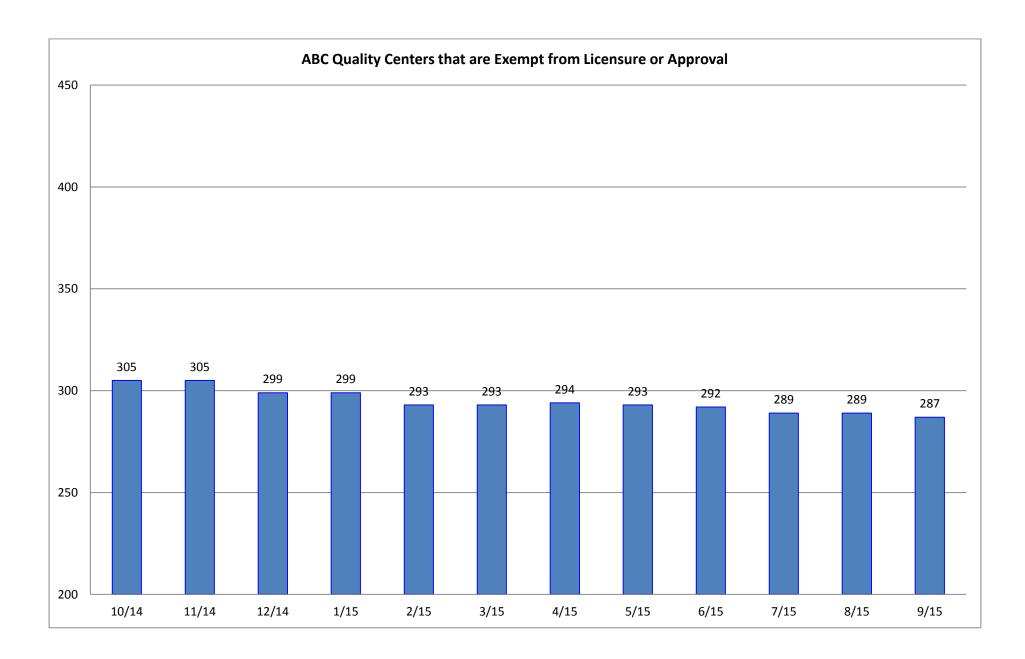

F. SC Voucher Family, Friend, and Neighbor and In-Home Care Providers by Month      | 13                 |
| III.  | ABC Quality Charts                                                                  |                    |
|       | A. Total ABC Quality Providers by Month                                             | 15                 |
|       | B. ABC Quality Centers that are Exempt from Licensure/Approval by Month             | 16                 |
|       | C. Eligible Licensed/Approved/Registered Providers Enrolled in ABC Quality by Month | 17                 |
|       | D. Average ABC Quality Providers by Level                                           | 18                 |

# Child Care Licensing Charts









### **SC Voucher Charts**













## **ABC Quality Charts**