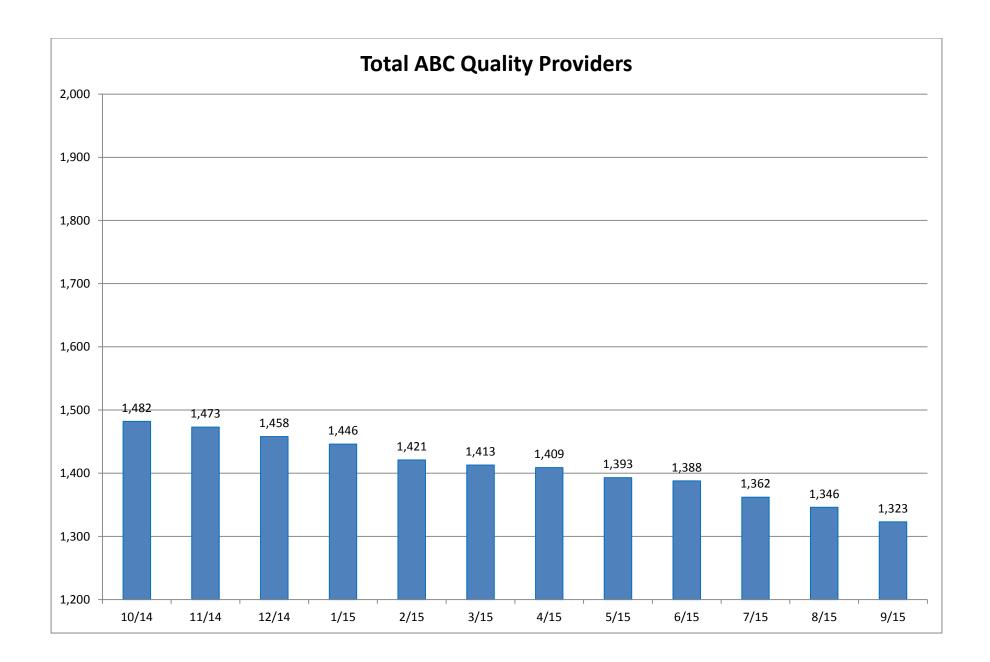

| F. SC Voucher Family, Friend, and Neighbor and In-Home Care Providers by Month      | 13                 |
| III.  | ABC Quality Charts                                                                  |                    |
|       | A. Total ABC Quality Providers by Month                                             | 15                 |
|       | B. ABC Quality Centers that are Exempt from Licensure/Approval by Month             | 16                 |
|       | C. Eligible Licensed/Approved/Registered Providers Enrolled in ABC Quality by Month | 17                 |
|       | D. Average ABC Quality Providers by Level                                           | 18                 |

# Child Care Licensing Charts









### **SC Voucher Charts**













## **ABC Quality Charts**