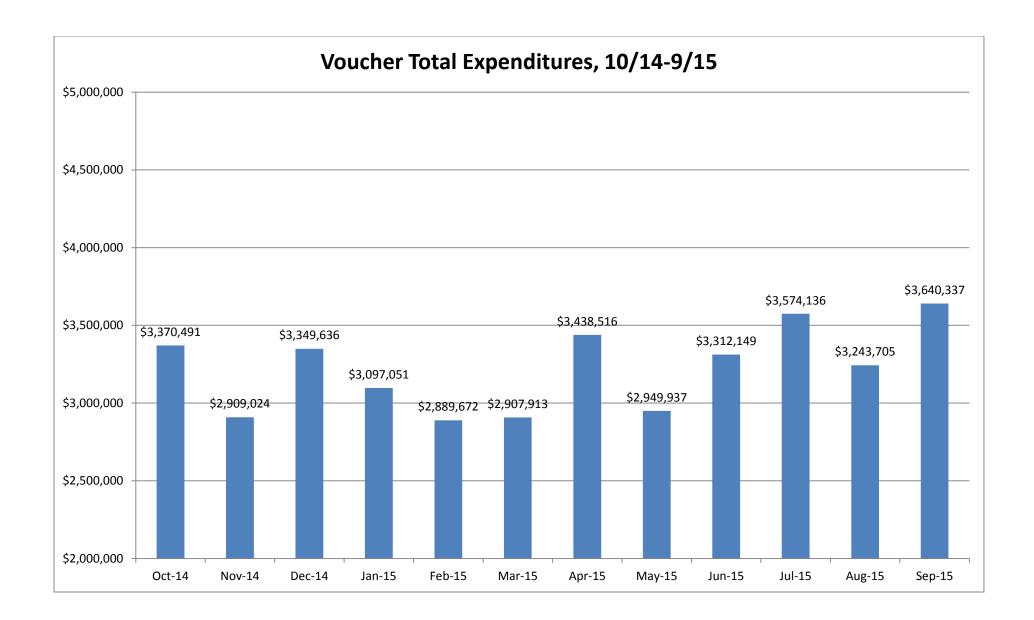

| 12                 |
|       | F. SC Voucher Family, Friend, and Neighbor and In-Home Care Providers by Month      | 13                 |
| III.  | ABC Quality Charts                                                                  |                    |
|       | A. Total ABC Quality Providers by Month                                             | 15                 |
|       | B. ABC Quality Centers that are Exempt from Licensure/Approval by Month             | 16                 |
|       | C. Eligible Licensed/Approved/Registered Providers Enrolled in ABC Quality by Month | 17                 |
|       | D. Average ABC Quality Providers by Level                                           | 18                 |

# Child Care Licensing Charts









### **SC Voucher Charts**













## **ABC Quality Charts**