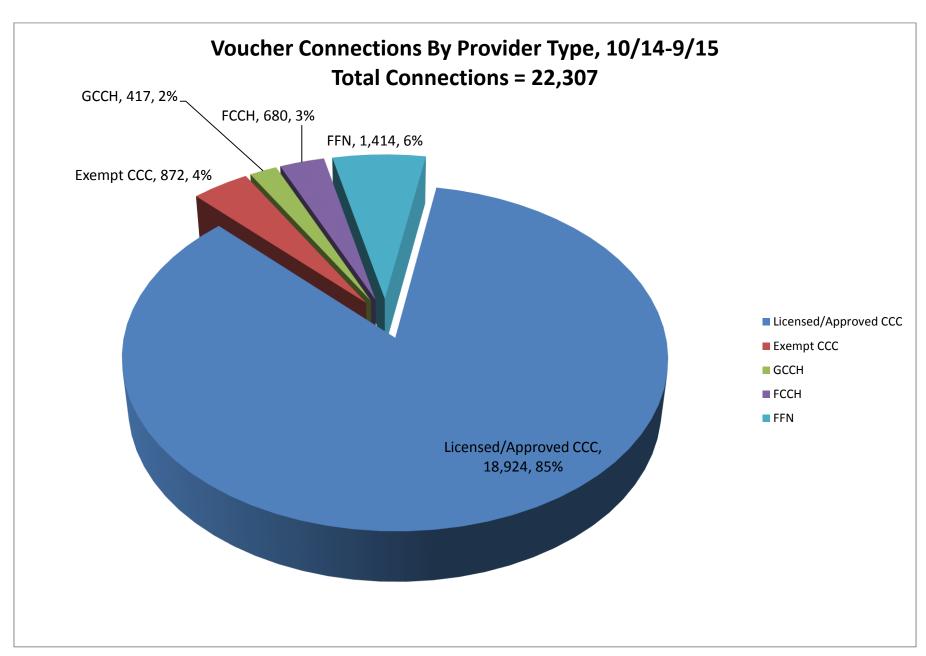

| 12                 |
|       | F. SC Voucher Family, Friend, and Neighbor and In-Home Care Providers by Month      | 13                 |
| III.  | ABC Quality Charts                                                                  |                    |
|       | A. Total ABC Quality Providers by Month                                             | 15                 |
|       | B. ABC Quality Centers that are Exempt from Licensure/Approval by Month             | 16                 |
|       | C. Eligible Licensed/Approved/Registered Providers Enrolled in ABC Quality by Month | 17                 |
|       | D. Average ABC Quality Providers by Level                                           | 18                 |

# Child Care Licensing Charts









### **SC Voucher Charts**













## **ABC Quality Charts**