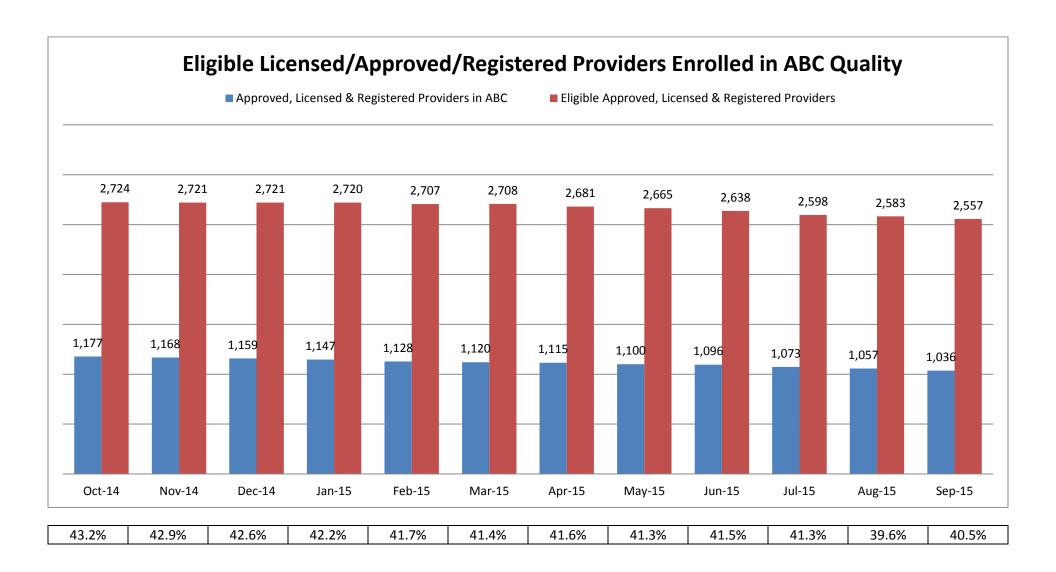

### **Quick Reference Guide**

| Secti | <u>on</u>                                                                           | <u>Page Number</u> |
|-------|-------------------------------------------------------------------------------------|--------------------|
| l.    | Child Care Licensing Charts                                                         |                    |
|       | A. Monthly Average Number of Licensed/Approved/Registered Facilities by Type        | 3                  |
|       | B. Total Number of Licensed/Approved/Registered Facilities by Month                 | 4                  |
|       | C. Founded Complaint Deficiency Categories, FFY 2014                                | 5                  |
|       | D. Monthly Average of Licensed/Approved/Registered Facilities by Sponsor Type       | 6                  |
| II.   | SC Voucher Charts                                                                   |                    |
|       | A. Average Monthly Number of Voucher Connections by Provider Type                   | 8                  |
|       | B. Monthly Number of Voucher Children Paid For                                      | 9                  |
|       | C. Average Monthly Number of Voucher Connections by Provider Level                  | 10                 |
|       | D. Voucher Total Expenditures by Month                                              | 11                 |
|       | E. Voucher Expenditures by Eligibility Category. FFY 2014                           | 12                 |
|       | F. SC Voucher Family, Friend, and Neighbor and In-Home Care Providers by Month      | 13                 |
| III.  | ABC Quality Charts                                                                  |                    |
|       | A. Total ABC Quality Providers by Month                                             | 15                 |
|       | B. ABC Quality Centers that are Exempt from Licensure/Approval by Month             | 16                 |
|       | C. Eligible Licensed/Approved/Registered Providers Enrolled in ABC Quality by Month | 17                 |
|       | D. Average ABC Quality Providers by Level                                           | 18                 |