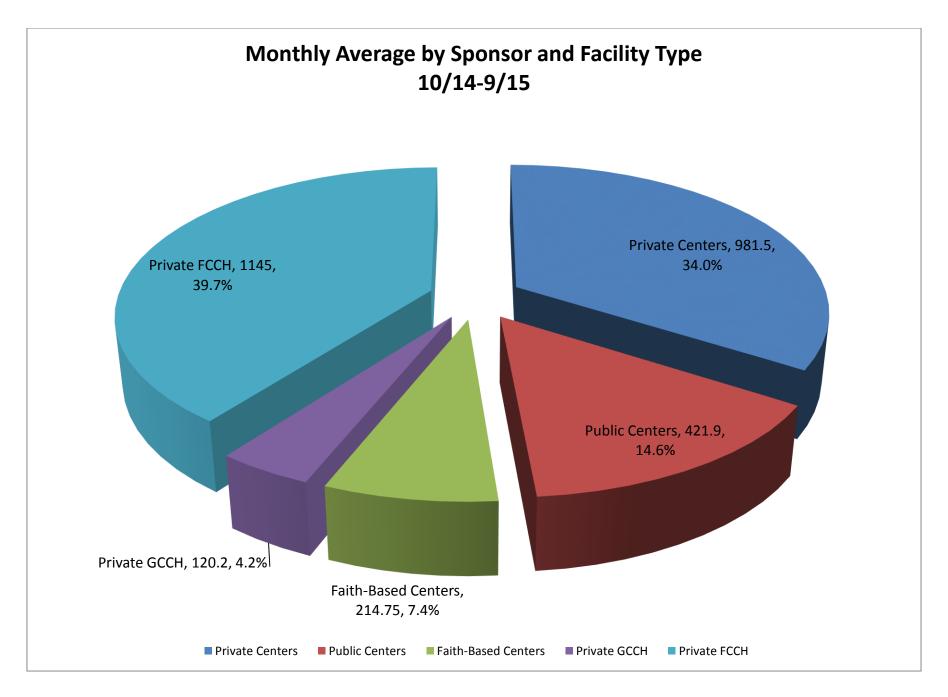

. FFY 2014                           | 12                 |
|       | F. SC Voucher Family, Friend, and Neighbor and In-Home Care Providers by Month      | 13                 |
| III.  | ABC Quality Charts                                                                  |                    |
|       | A. Total ABC Quality Providers by Month                                             | 15                 |
|       | B. ABC Quality Centers that are Exempt from Licensure/Approval by Month             | 16                 |
|       | C. Eligible Licensed/Approved/Registered Providers Enrolled in ABC Quality by Month | 17                 |
|       | D. Average ABC Quality Providers by Level                                           | 18                 |

# Child Care Licensing Charts









### **SC Voucher Charts**













## **ABC Quality Charts**