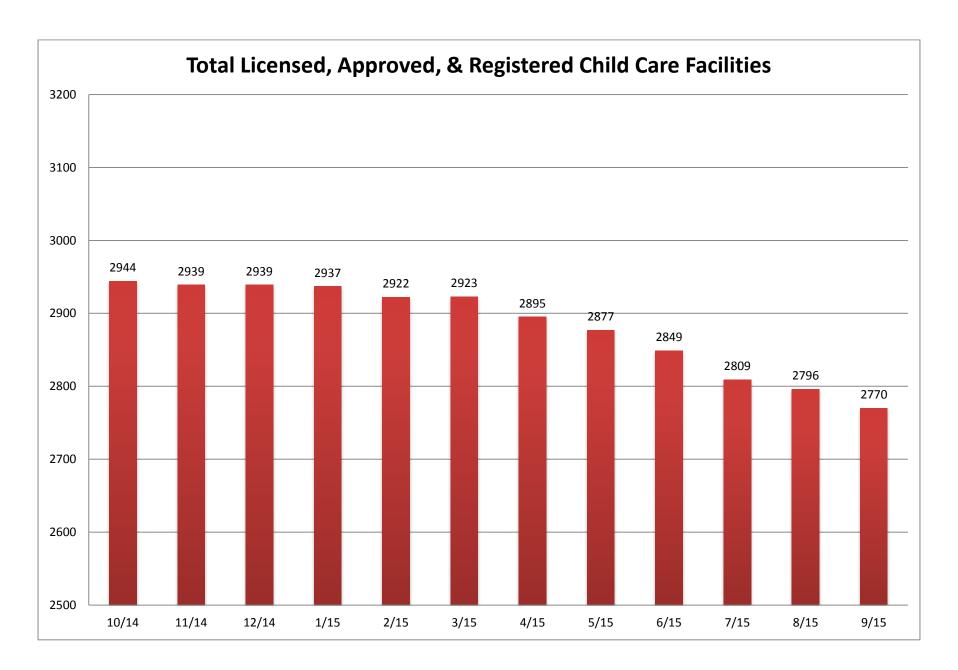

gory. FFY 2014                           | 12                 |
|       | F. SC Voucher Family, Friend, and Neighbor and In-Home Care Providers by Month      | 13                 |
| III.  | ABC Quality Charts                                                                  |                    |
|       | A. Total ABC Quality Providers by Month                                             | 15                 |
|       | B. ABC Quality Centers that are Exempt from Licensure/Approval by Month             | 16                 |
|       | C. Eligible Licensed/Approved/Registered Providers Enrolled in ABC Quality by Month | 17                 |
|       | D. Average ABC Quality Providers by Level                                           | 18                 |

# Child Care Licensing Charts









### **SC Voucher Charts**













## **ABC Quality Charts**