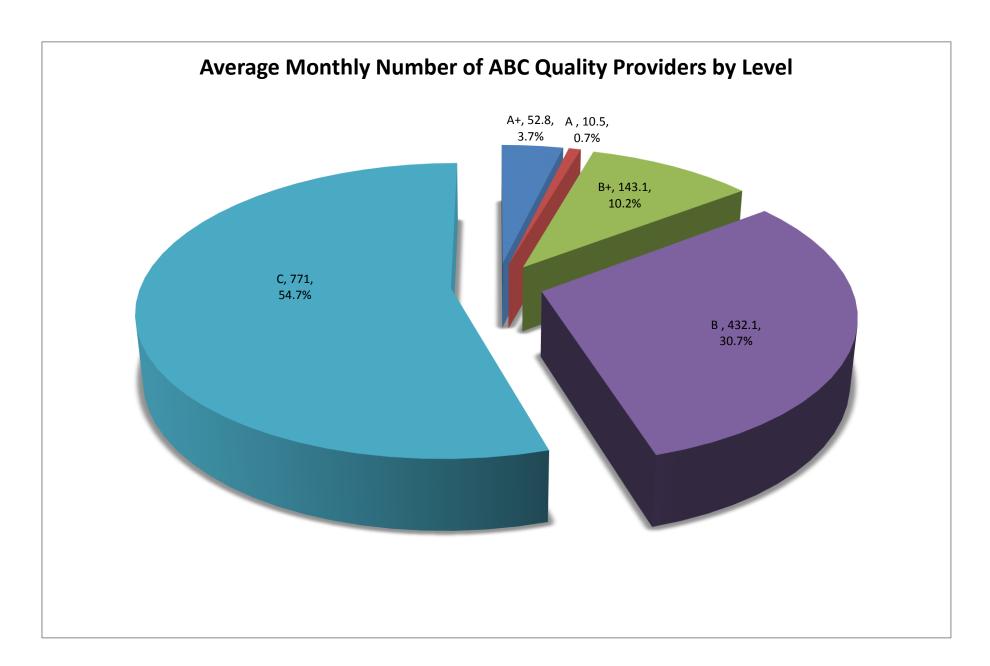

### **Quick Reference Guide**

| Secti | <u>on</u>                                                                           | <u>Page Number</u> |
|-------|-------------------------------------------------------------------------------------|--------------------|
| l.    | Child Care Licensing Charts                                                         |                    |
|       | A. Monthly Average Number of Licensed/Approved/Registered Facilities by Type        | 3                  |
|       | B. Total Number of Licensed/Approved/Registered Facilities by Month                 | 4                  |
|       | C. Founded Complaint Deficiency Categories, FFY 2014                                | 5                  |
|       | D. Monthly Average of Licensed/Approved/Registered Facilities by Sponsor Type       | 6                  |
| II.   | SC Voucher Charts                                                                   |                    |
|       | A. Average Monthly Number of Voucher Connections by Provider Type                   | 8                  |
|       | B. Monthly Number of Voucher Children Paid For                                      | 9                  |
|       | C. Average Monthly Number of Voucher Connections by Provider Level                  | 10                 |
|       | D. Voucher Total Expenditures by Month                                              | 11                 |
|       | E. Voucher Expenditures by Eligibility Category. FFY 2014                           | 12                 |
|       | F. SC Voucher Family, Friend, and Neighbor and In-Home Care Providers by Month      | 13                 |
| III.  | ABC Quality Charts                                                                  |                    |
|       | A. Total ABC Quality Providers by Month                                             | 15                 |
|       | B. ABC Quality Centers that are Exempt from Licensure/Approval by Month             | 16                 |
|       | C. Eligible Licensed/Approved/Registered Providers Enrolled in ABC Quality by Month | 17                 |
|       | D. Average ABC Quality Providers by Level                                           | 18                 |