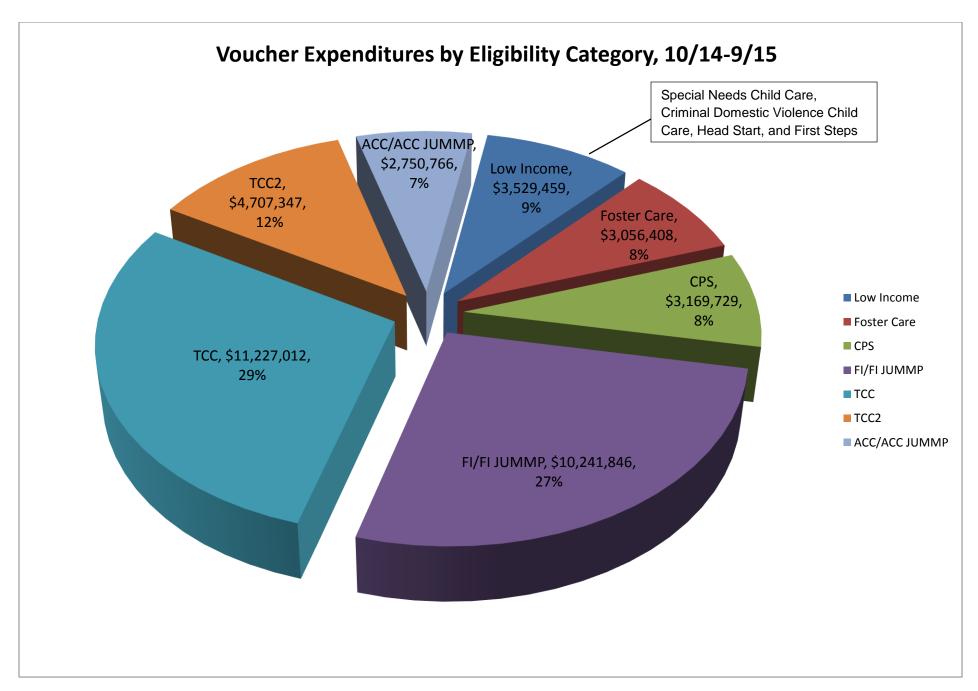

| 12                 |
|       | F. SC Voucher Family, Friend, and Neighbor and In-Home Care Providers by Month      | 13                 |
| III.  | ABC Quality Charts                                                                  |                    |
|       | A. Total ABC Quality Providers by Month                                             | 15                 |
|       | B. ABC Quality Centers that are Exempt from Licensure/Approval by Month             | 16                 |
|       | C. Eligible Licensed/Approved/Registered Providers Enrolled in ABC Quality by Month | 17                 |
|       | D. Average ABC Quality Providers by Level                                           | 18                 |

# Child Care Licensing Charts









### **SC Voucher Charts**













## **ABC Quality Charts**