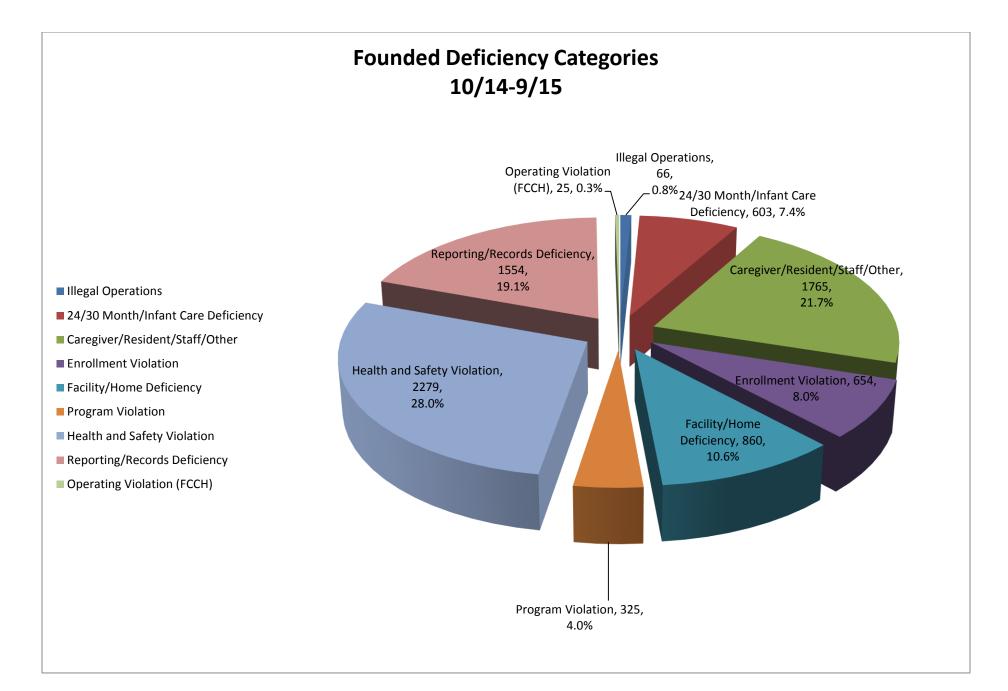

ry. FFY 2014                           | 12                 |
|       | F. SC Voucher Family, Friend, and Neighbor and In-Home Care Providers by Month      | 13                 |
| III.  | ABC Quality Charts                                                                  |                    |
|       | A. Total ABC Quality Providers by Month                                             | 15                 |
|       | B. ABC Quality Centers that are Exempt from Licensure/Approval by Month             | 16                 |
|       | C. Eligible Licensed/Approved/Registered Providers Enrolled in ABC Quality by Month | 17                 |
|       | D. Average ABC Quality Providers by Level                                           | 18                 |

# Child Care Licensing Charts









### **SC Voucher Charts**













## **ABC Quality Charts**