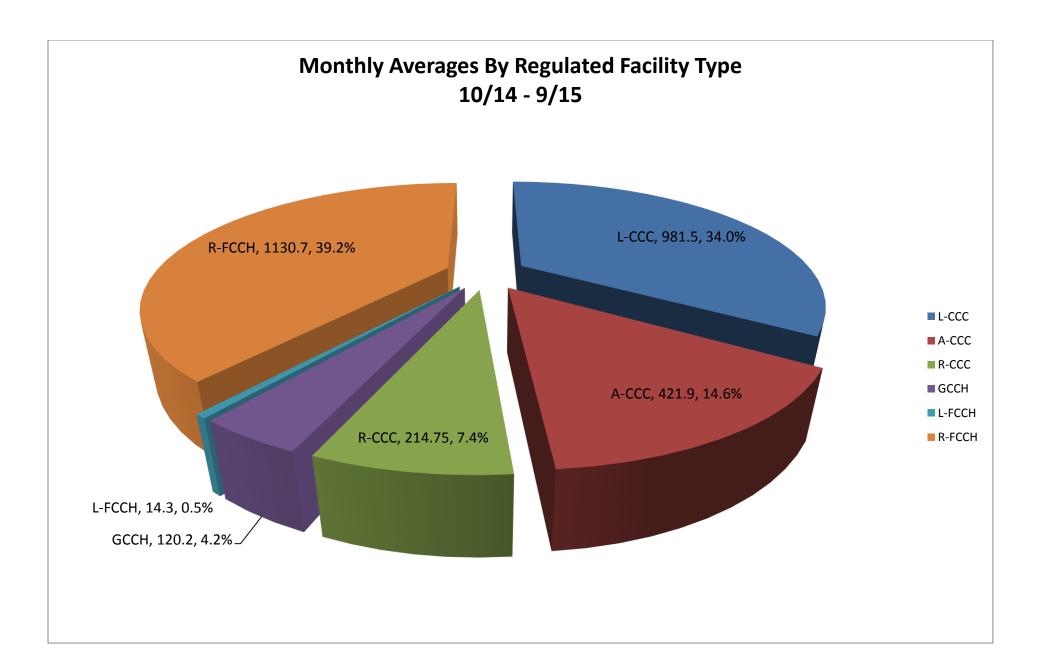

tegory. FFY 2014                           | 12                 |
|       | F. SC Voucher Family, Friend, and Neighbor and In-Home Care Providers by Month      | 13                 |
| III.  | ABC Quality Charts                                                                  |                    |
|       | A. Total ABC Quality Providers by Month                                             | 15                 |
|       | B. ABC Quality Centers that are Exempt from Licensure/Approval by Month             | 16                 |
|       | C. Eligible Licensed/Approved/Registered Providers Enrolled in ABC Quality by Month | 17                 |
|       | D. Average ABC Quality Providers by Level                                           | 18                 |

# Child Care Licensing Charts









### **SC Voucher Charts**













## **ABC Quality Charts**