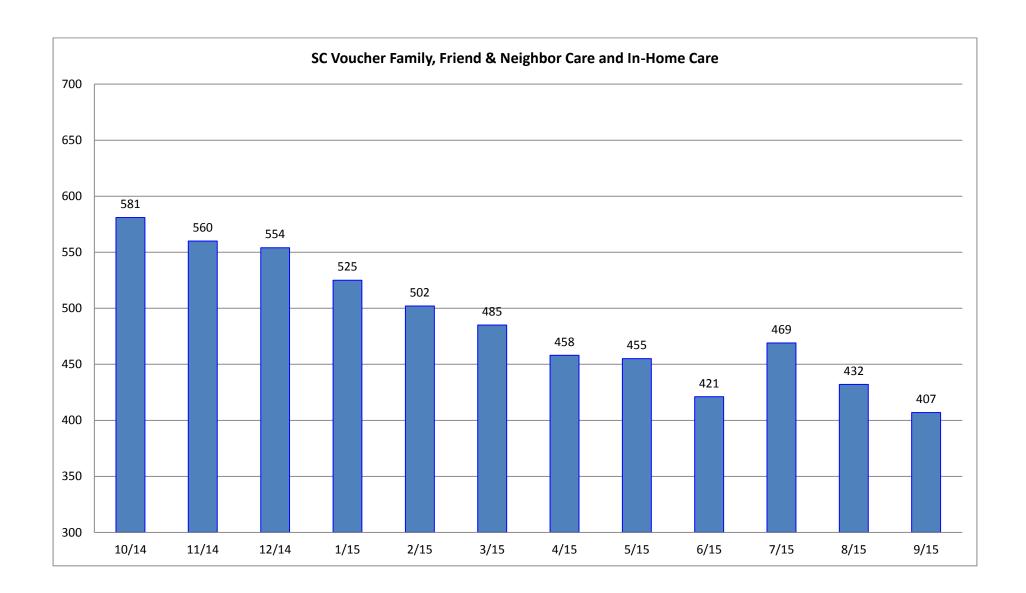

12                 |
|       | F. SC Voucher Family, Friend, and Neighbor and In-Home Care Providers by Month      | 13                 |
| III.  | ABC Quality Charts                                                                  |                    |
|       | A. Total ABC Quality Providers by Month                                             | 15                 |
|       | B. ABC Quality Centers that are Exempt from Licensure/Approval by Month             | 16                 |
|       | C. Eligible Licensed/Approved/Registered Providers Enrolled in ABC Quality by Month | 17                 |
|       | D. Average ABC Quality Providers by Level                                           | 18                 |

# Child Care Licensing Charts









### **SC Voucher Charts**













## **ABC Quality Charts**