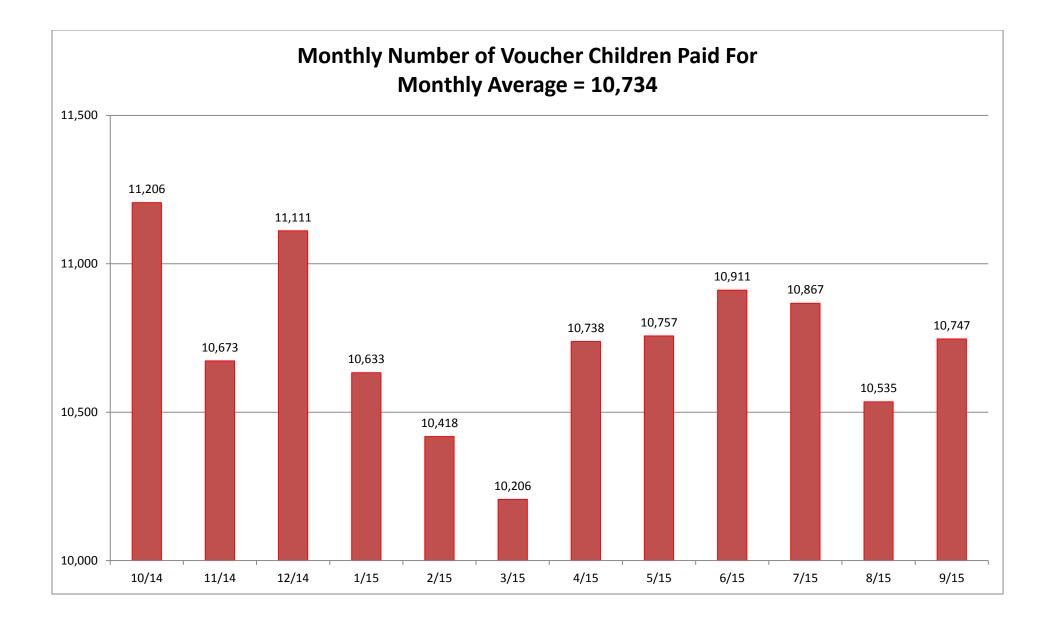

| 12                 |
|       | F. SC Voucher Family, Friend, and Neighbor and In-Home Care Providers by Month      | 13                 |
| III.  | ABC Quality Charts                                                                  |                    |
|       | A. Total ABC Quality Providers by Month                                             | 15                 |
|       | B. ABC Quality Centers that are Exempt from Licensure/Approval by Month             | 16                 |
|       | C. Eligible Licensed/Approved/Registered Providers Enrolled in ABC Quality by Month | 17                 |
|       | D. Average ABC Quality Providers by Level                                           | 18                 |

# Child Care Licensing Charts









### **SC Voucher Charts**













## **ABC Quality Charts**