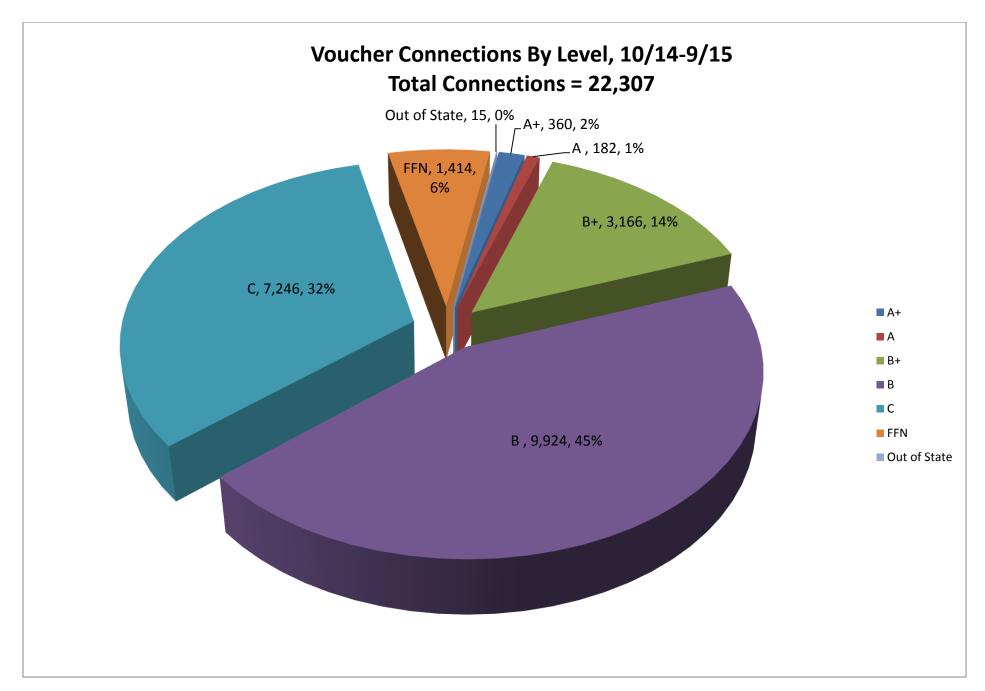

| 12                 |
|       | F. SC Voucher Family, Friend, and Neighbor and In-Home Care Providers by Month      | 13                 |
| III.  | ABC Quality Charts                                                                  |                    |
|       | A. Total ABC Quality Providers by Month                                             | 15                 |
|       | B. ABC Quality Centers that are Exempt from Licensure/Approval by Month             | 16                 |
|       | C. Eligible Licensed/Approved/Registered Providers Enrolled in ABC Quality by Month | 17                 |
|       | D. Average ABC Quality Providers by Level                                           | 18                 |

# Child Care Licensing Charts









### **SC Voucher Charts**













## **ABC Quality Charts**