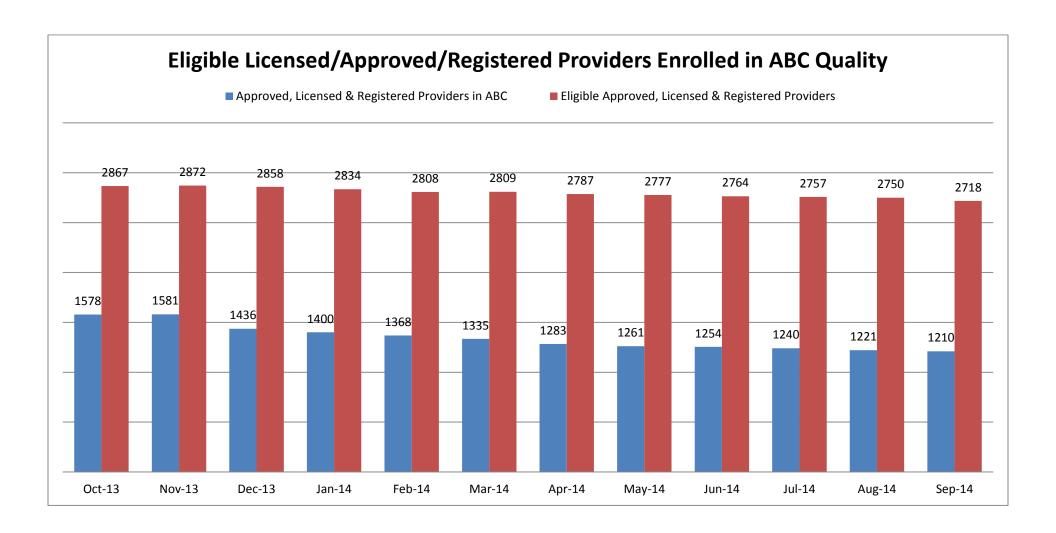

#### **Quick Reference Guide**

| Section | <u>on</u>                                                                           | <u>Page Number</u> |
|---------|-------------------------------------------------------------------------------------|--------------------|
| l.      | Child Care Licensing Charts                                                         |                    |
|         | A. Monthly Average Number of Licensed/Approved/Registered Facilities by Type        | 3                  |
|         | B. Total Number of Licensed/Approved/Registered Facilities by Month                 | 4                  |
|         | C. Founded Deficiency Categories, FFY 2014                                          | 5                  |
|         | D. Monthly Average of Licensed/Approved/Registered Facilities by Sponsor Type       | 6                  |
| II.     | SC Voucher Charts                                                                   |                    |
|         | A. Average Monthly Number of Voucher Connections by Provider Type                   | 8                  |
|         | B. Monthly Number of Voucher Children Paid For                                      | 9                  |
|         | C. Average Monthly Number of Voucher Connections by Provider Level                  | 10                 |
|         | D. Voucher Total Expenditures by Month                                              | 11                 |
|         | E. Voucher Expenditures by Eligibility Category. FFY 2014                           | 12                 |
|         | F. SC Voucher Family, Friend, and Neighbor and In-Home Care Providers by Month      | 13                 |
| III.    | ABC Quality Charts                                                                  |                    |
|         | A. Total ABC Quality Providers by Month                                             | 15                 |
|         | B. ABC Quality Centers that are Exempt from Licensure/Approval by Month             | 16                 |
|         | C. Eligible Licensed/Approved/Registered Providers Enrolled in ABC Quality by Month | 17                 |
|         | D. Average ABC Quality Providers by Level                                           | 18                 |

## **ABC Quality Charts**