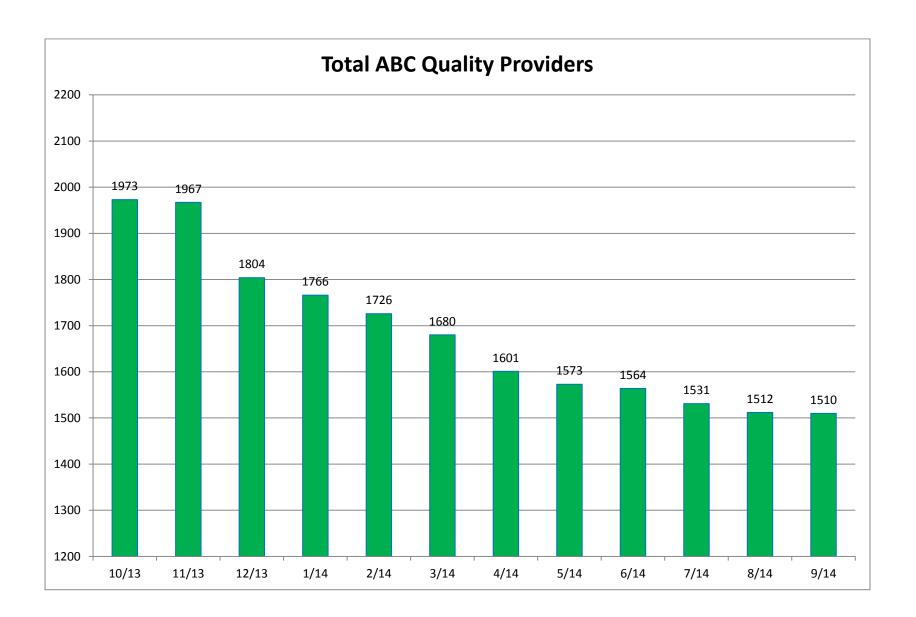

ucher Family, Friend, and Neighbor and In-Home Care Providers by Month      | 13                 |
| III.    | ABC Quality Charts                                                                  |                    |
|         | A. Total ABC Quality Providers by Month                                             | 15                 |
|         | B. ABC Quality Centers that are Exempt from Licensure/Approval by Month             | 16                 |
|         | C. Eligible Licensed/Approved/Registered Providers Enrolled in ABC Quality by Month | 17                 |
|         | D. Average ABC Quality Providers by Level                                           | 18                 |

# Child Care Licensing Charts









### **SC Voucher Charts**













## **ABC Quality Charts**