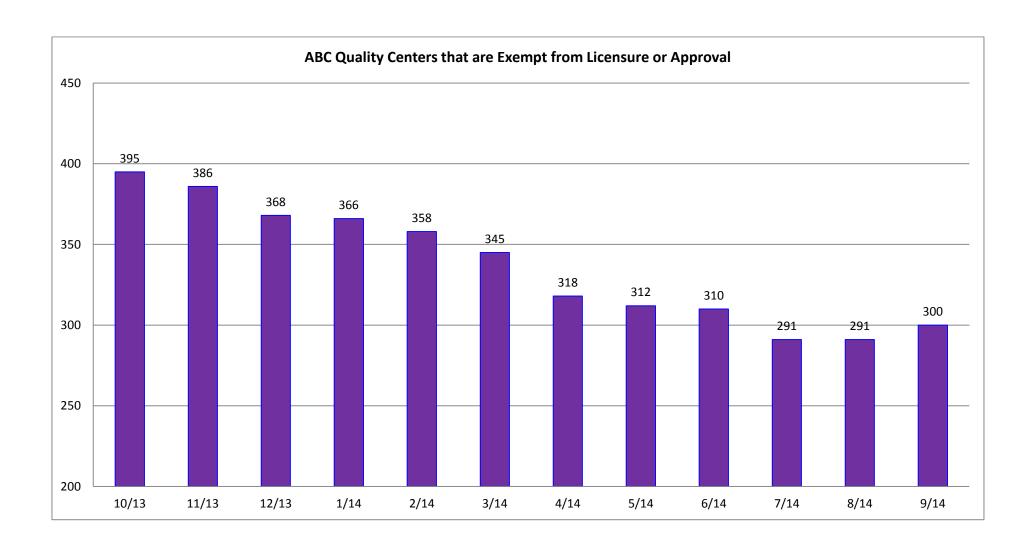

her Family, Friend, and Neighbor and In-Home Care Providers by Month      | 13                 |
| III.    | ABC Quality Charts                                                                  |                    |
|         | A. Total ABC Quality Providers by Month                                             | 15                 |
|         | B. ABC Quality Centers that are Exempt from Licensure/Approval by Month             | 16                 |
|         | C. Eligible Licensed/Approved/Registered Providers Enrolled in ABC Quality by Month | 17                 |
|         | D. Average ABC Quality Providers by Level                                           | 18                 |

# Child Care Licensing Charts









### **SC Voucher Charts**













## **ABC Quality Charts**