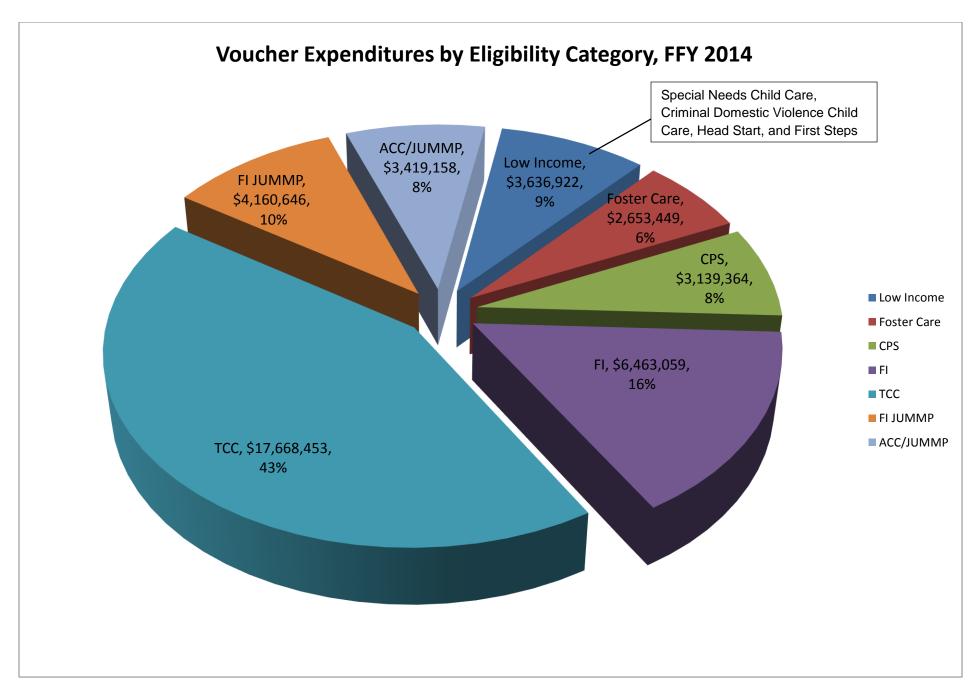

|
|         | F. SC Voucher Family, Friend, and Neighbor and In-Home Care Providers by Month      | 13                 |
| III.    | ABC Quality Charts                                                                  |                    |
|         | A. Total ABC Quality Providers by Month                                             | 15                 |
|         | B. ABC Quality Centers that are Exempt from Licensure/Approval by Month             | 16                 |
|         | C. Eligible Licensed/Approved/Registered Providers Enrolled in ABC Quality by Month | 17                 |
|         | D. Average ABC Quality Providers by Level                                           | 18                 |

# Child Care Licensing Charts









### **SC Voucher Charts**













## **ABC Quality Charts**