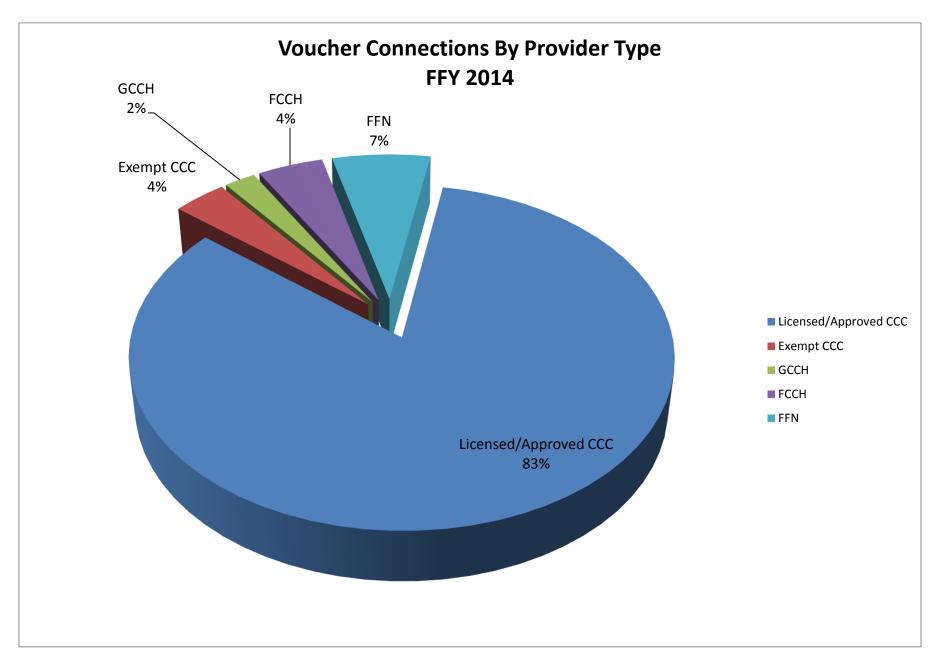

|
|         | F. SC Voucher Family, Friend, and Neighbor and In-Home Care Providers by Month      | 13                 |
| III.    | ABC Quality Charts                                                                  |                    |
|         | A. Total ABC Quality Providers by Month                                             | 15                 |
|         | B. ABC Quality Centers that are Exempt from Licensure/Approval by Month             | 16                 |
|         | C. Eligible Licensed/Approved/Registered Providers Enrolled in ABC Quality by Month | 17                 |
|         | D. Average ABC Quality Providers by Level                                           | 18                 |

# Child Care Licensing Charts









### **SC Voucher Charts**













## **ABC Quality Charts**