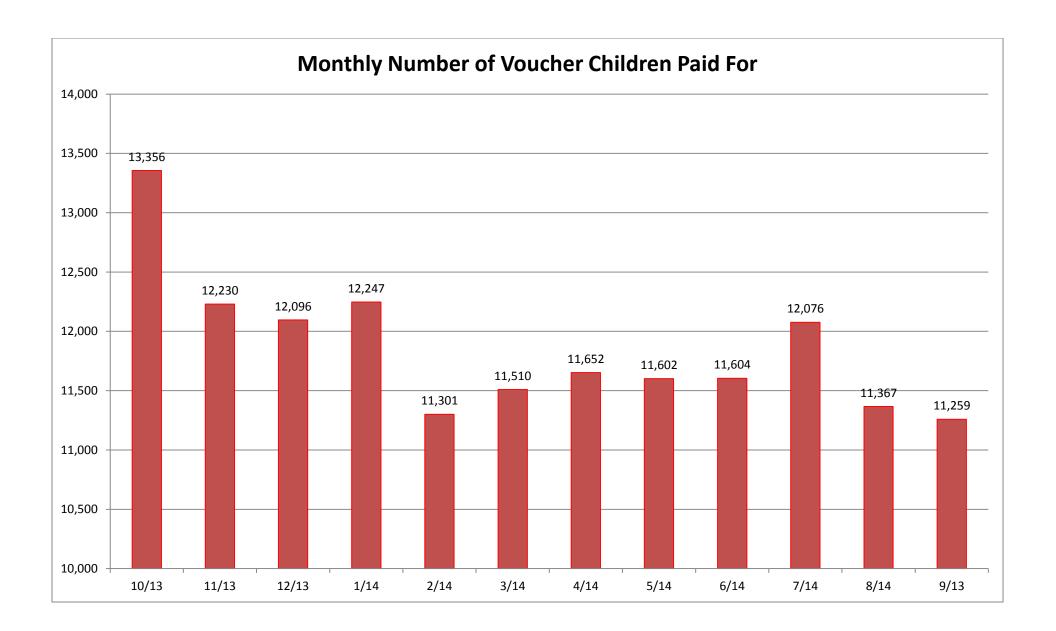

|
|         | F. SC Voucher Family, Friend, and Neighbor and In-Home Care Providers by Month      | 13                 |
| III.    | ABC Quality Charts                                                                  |                    |
|         | A. Total ABC Quality Providers by Month                                             | 15                 |
|         | B. ABC Quality Centers that are Exempt from Licensure/Approval by Month             | 16                 |
|         | C. Eligible Licensed/Approved/Registered Providers Enrolled in ABC Quality by Month | 17                 |
|         | D. Average ABC Quality Providers by Level                                           | 18                 |

# Child Care Licensing Charts









### **SC Voucher Charts**













## **ABC Quality Charts**