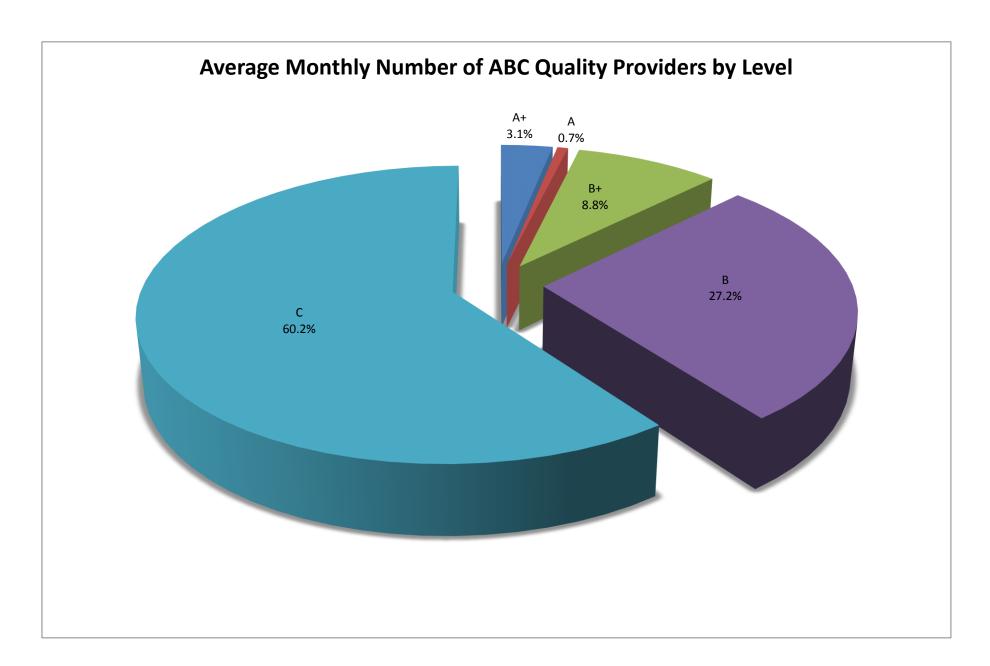

#### **Quick Reference Guide**

| Section | <u>on</u>                                                                           | <u>Page Number</u> |
|---------|-------------------------------------------------------------------------------------|--------------------|
| l.      | Child Care Licensing Charts                                                         |                    |
|         | A. Monthly Average Number of Licensed/Approved/Registered Facilities by Type        | 3                  |
|         | B. Total Number of Licensed/Approved/Registered Facilities by Month                 | 4                  |
|         | C. Founded Deficiency Categories, FFY 2014                                          | 5                  |
|         | D. Monthly Average of Licensed/Approved/Registered Facilities by Sponsor Type       | 6                  |
| II.     | SC Voucher Charts                                                                   |                    |
|         | A. Average Monthly Number of Voucher Connections by Provider Type                   | 8                  |
|         | B. Monthly Number of Voucher Children Paid For                                      | 9                  |
|         | C. Average Monthly Number of Voucher Connections by Provider Level                  | 10                 |
|         | D. Voucher Total Expenditures by Month                                              | 11                 |
|         | E. Voucher Expenditures by Eligibility Category. FFY 2014                           | 12                 |
|         | F. SC Voucher Family, Friend, and Neighbor and In-Home Care Providers by Month      | 13                 |
| III.    | ABC Quality Charts                                                                  |                    |
|         | A. Total ABC Quality Providers by Month                                             | 15                 |
|         | B. ABC Quality Centers that are Exempt from Licensure/Approval by Month             | 16                 |
|         | C. Eligible Licensed/Approved/Registered Providers Enrolled in ABC Quality by Month | 17                 |
|         | D. Average ABC Quality Providers by Level                                           | 18                 |

## **ABC Quality Charts**