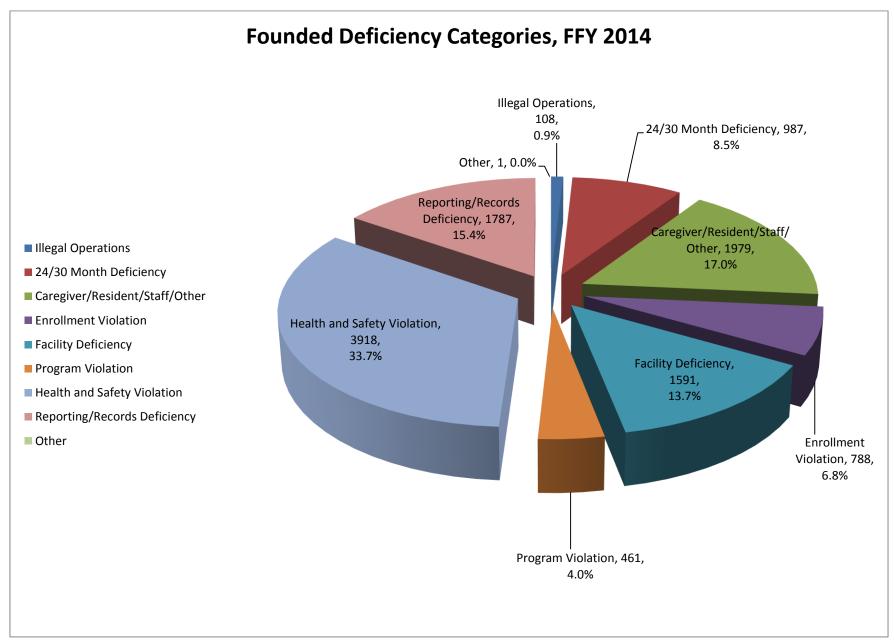

| 12                 |
|         | F. SC Voucher Family, Friend, and Neighbor and In-Home Care Providers by Month      | 13                 |
| III.    | ABC Quality Charts                                                                  |                    |
|         | A. Total ABC Quality Providers by Month                                             | 15                 |
|         | B. ABC Quality Centers that are Exempt from Licensure/Approval by Month             | 16                 |
|         | C. Eligible Licensed/Approved/Registered Providers Enrolled in ABC Quality by Month | 17                 |
|         | D. Average ABC Quality Providers by Level                                           | 18                 |

# Child Care Licensing Charts









### **SC Voucher Charts**













## **ABC Quality Charts**