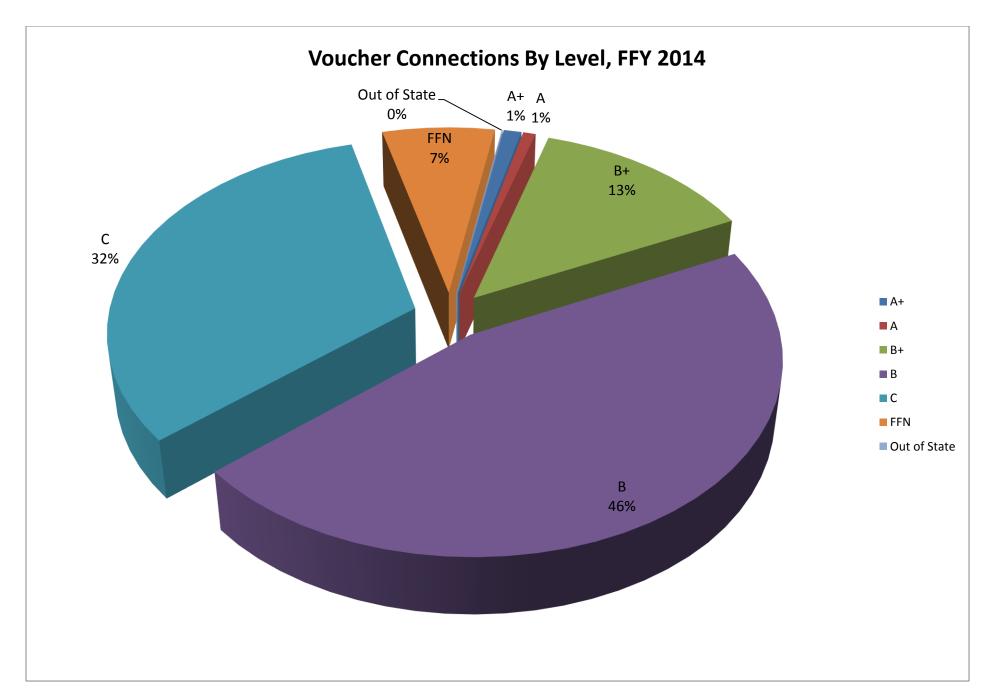

|
|         | F. SC Voucher Family, Friend, and Neighbor and In-Home Care Providers by Month      | 13                 |
| III.    | ABC Quality Charts                                                                  |                    |
|         | A. Total ABC Quality Providers by Month                                             | 15                 |
|         | B. ABC Quality Centers that are Exempt from Licensure/Approval by Month             | 16                 |
|         | C. Eligible Licensed/Approved/Registered Providers Enrolled in ABC Quality by Month | 17                 |
|         | D. Average ABC Quality Providers by Level                                           | 18                 |

# Child Care Licensing Charts









### **SC Voucher Charts**













## **ABC Quality Charts**