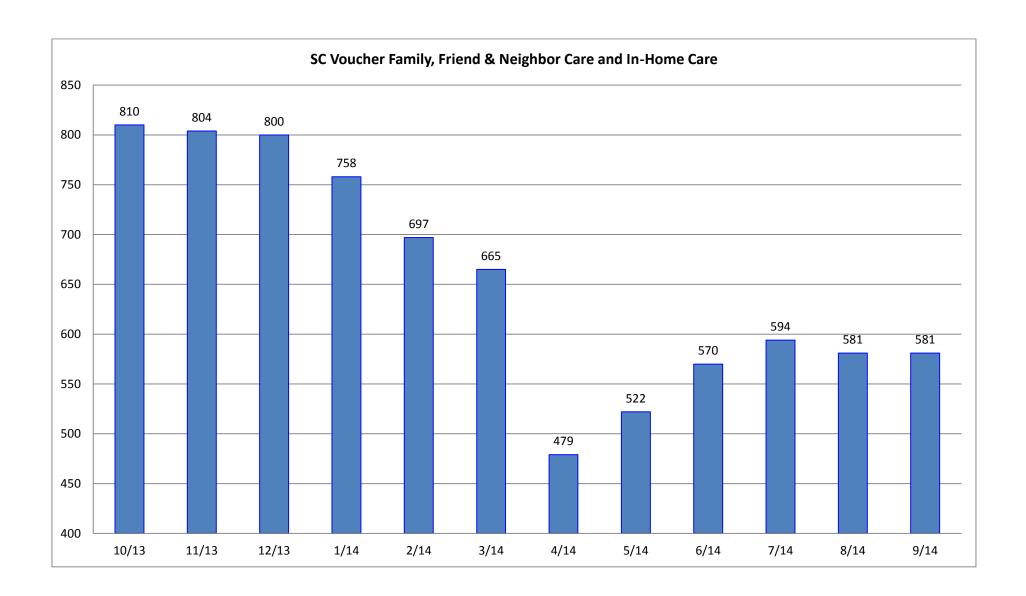

|
|         | F. SC Voucher Family, Friend, and Neighbor and In-Home Care Providers by Month      | 13                 |
| III.    | ABC Quality Charts                                                                  |                    |
|         | A. Total ABC Quality Providers by Month                                             | 15                 |
|         | B. ABC Quality Centers that are Exempt from Licensure/Approval by Month             | 16                 |
|         | C. Eligible Licensed/Approved/Registered Providers Enrolled in ABC Quality by Month | 17                 |
|         | D. Average ABC Quality Providers by Level                                           | 18                 |

# Child Care Licensing Charts









### **SC Voucher Charts**













## **ABC Quality Charts**