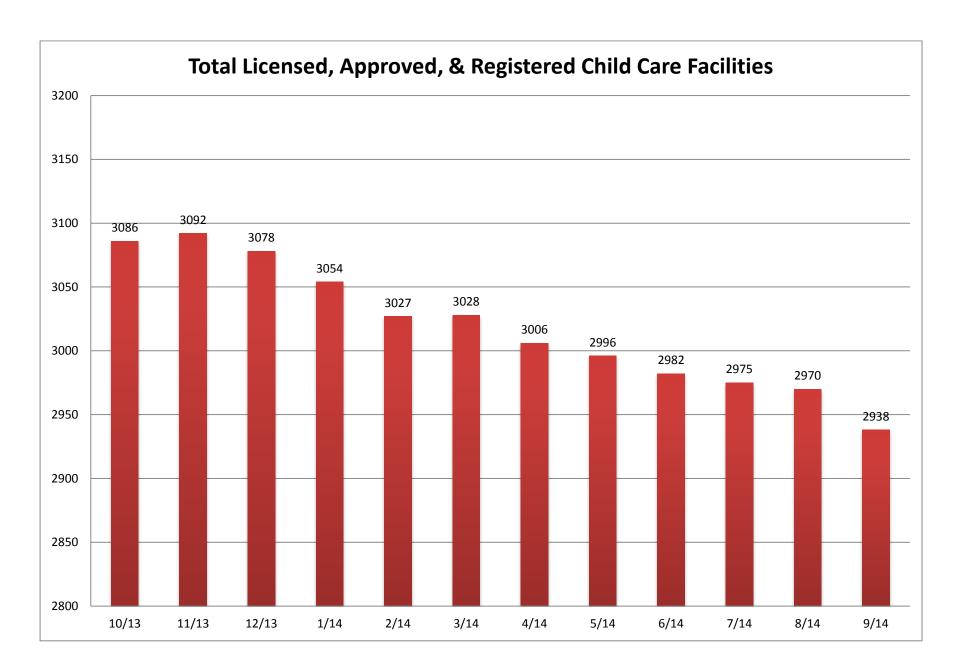

14                           | 12                 |
|         | F. SC Voucher Family, Friend, and Neighbor and In-Home Care Providers by Month      | 13                 |
| III.    | ABC Quality Charts                                                                  |                    |
|         | A. Total ABC Quality Providers by Month                                             | 15                 |
|         | B. ABC Quality Centers that are Exempt from Licensure/Approval by Month             | 16                 |
|         | C. Eligible Licensed/Approved/Registered Providers Enrolled in ABC Quality by Month | 17                 |
|         | D. Average ABC Quality Providers by Level                                           | 18                 |

# Child Care Licensing Charts









### **SC Voucher Charts**













## **ABC Quality Charts**