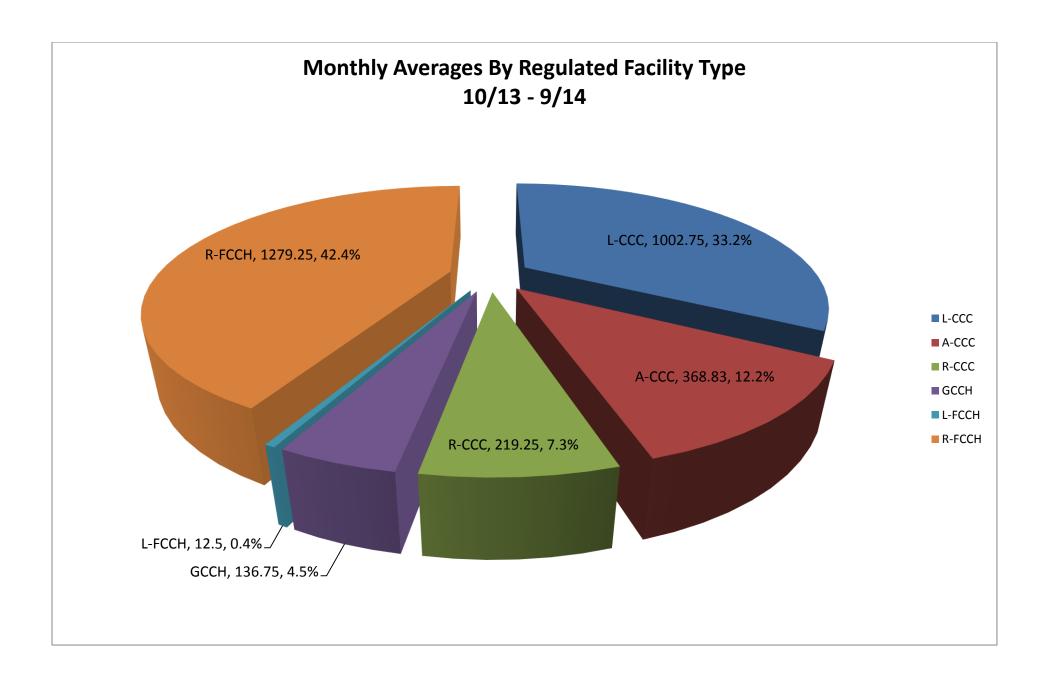

2014                           | 12                 |
|         | F. SC Voucher Family, Friend, and Neighbor and In-Home Care Providers by Month      | 13                 |
| III.    | ABC Quality Charts                                                                  |                    |
|         | A. Total ABC Quality Providers by Month                                             | 15                 |
|         | B. ABC Quality Centers that are Exempt from Licensure/Approval by Month             | 16                 |
|         | C. Eligible Licensed/Approved/Registered Providers Enrolled in ABC Quality by Month | 17                 |
|         | D. Average ABC Quality Providers by Level                                           | 18                 |

# Child Care Licensing Charts









### **SC Voucher Charts**













## **ABC Quality Charts**