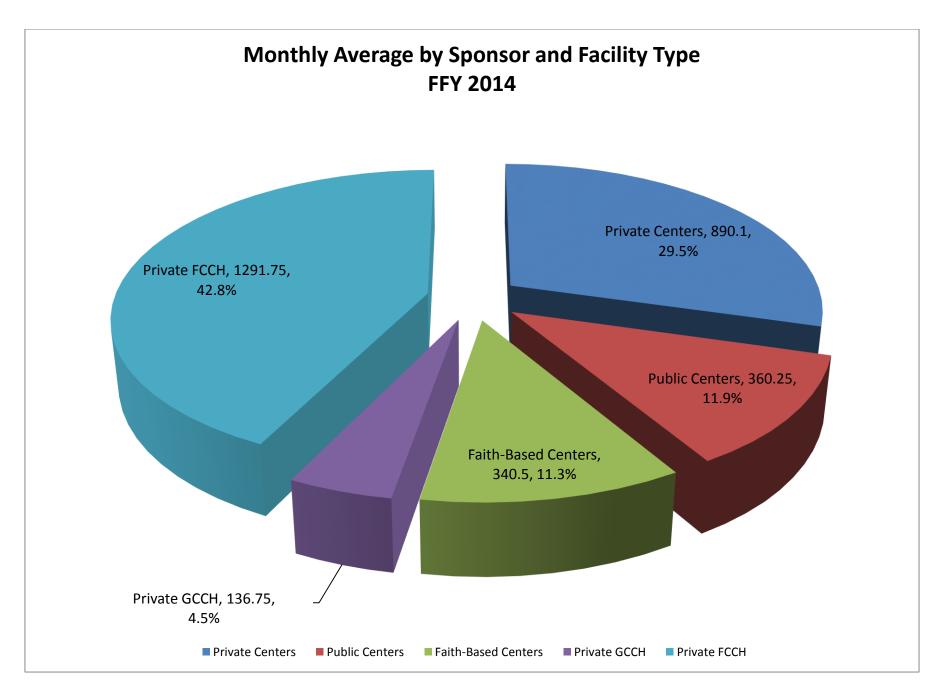

| 12                 |
|         | F. SC Voucher Family, Friend, and Neighbor and In-Home Care Providers by Month      | 13                 |
| III.    | ABC Quality Charts                                                                  |                    |
|         | A. Total ABC Quality Providers by Month                                             | 15                 |
|         | B. ABC Quality Centers that are Exempt from Licensure/Approval by Month             | 16                 |
|         | C. Eligible Licensed/Approved/Registered Providers Enrolled in ABC Quality by Month | 17                 |
|         | D. Average ABC Quality Providers by Level                                           | 18                 |

# Child Care Licensing Charts









### **SC Voucher Charts**













## **ABC Quality Charts**