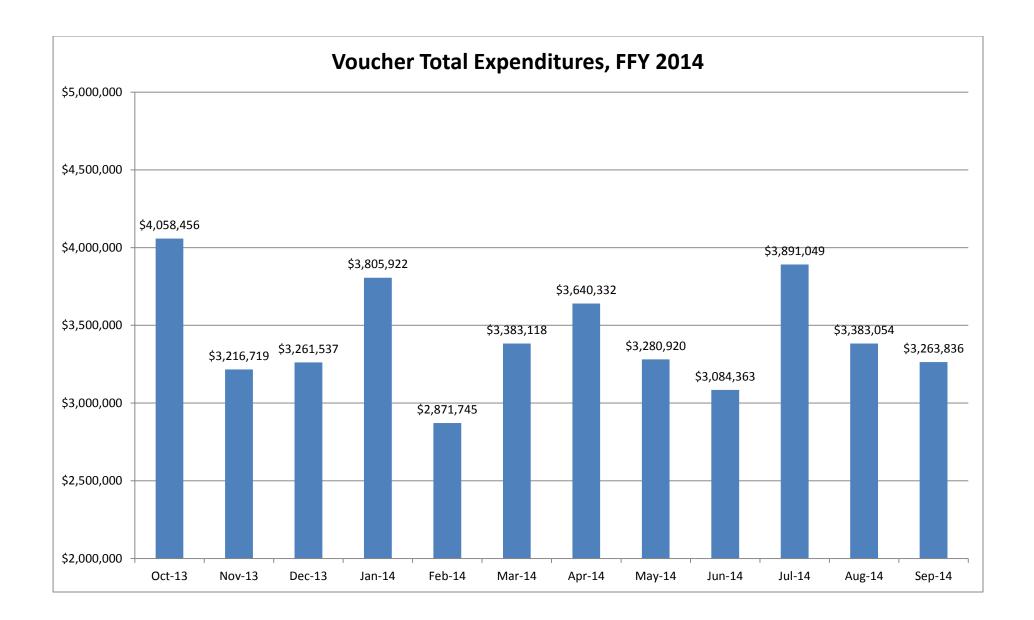

|
|         | F. SC Voucher Family, Friend, and Neighbor and In-Home Care Providers by Month      | 13                 |
| III.    | ABC Quality Charts                                                                  |                    |
|         | A. Total ABC Quality Providers by Month                                             | 15                 |
|         | B. ABC Quality Centers that are Exempt from Licensure/Approval by Month             | 16                 |
|         | C. Eligible Licensed/Approved/Registered Providers Enrolled in ABC Quality by Month | 17                 |
|         | D. Average ABC Quality Providers by Level                                           | 18                 |

# Child Care Licensing Charts









### **SC Voucher Charts**













## **ABC Quality Charts**