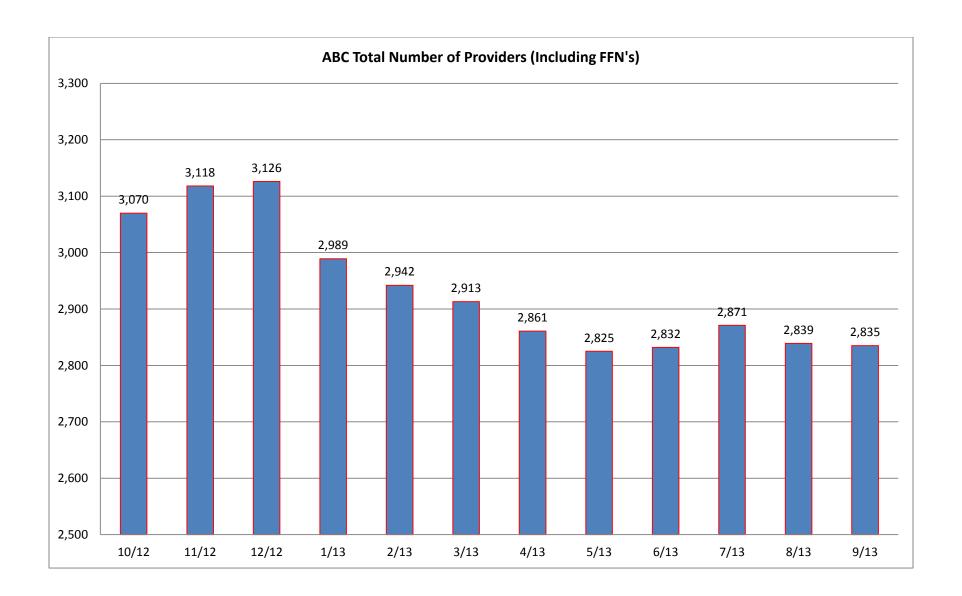

## **Quick Reference Guide**

| Section | <u>on</u>                                                                           | Page Number |
|---------|-------------------------------------------------------------------------------------|-------------|
| I.      | Child Care Licensing Charts                                                         |             |
|         | A. Monthly Average Number of Licensed/Approved/Registered Facilities by Type        | 4           |
|         | B. Total Number of Licensed/Approved/Registered Facilities by Month                 | 5           |
|         | C. Founded Deficiency Categories, FFY 2013                                          | 6           |
|         | D. Monthly Average by Sponsor and Facility Type                                     | 7           |
| II.     | ABC Voucher Client Charts                                                           |             |
|         | A. Average Monthly Number of Voucher Connections by Provider Type                   | 9           |
|         | B. Monthly Number of ABC Children Served (Payments)                                 | 10          |
|         | C. Average Monthly Number of Voucher Connections by Provider Level                  | 11          |
|         | D. Voucher Total Expenditures by Month                                              | 12          |
|         | E. Percentage of Voucher Expenditures by Eligibility Category                       | 13          |
| III.    | ABC Quality Charts                                                                  |             |
|         | A. Total ABC Quality Providers by Month                                             | 15          |
|         | B. Total A+, A, B+, B, and C Providers (No FFN's)                                   | 16          |
|         | C. ABC Quality Centers that are Exempt from Licensure/Approval by Month             | 17          |
|         | D. Eligible Licensed/Approved/Registered Providers Enrolled in ABC Quality by Month | 18          |
|         | E. Average ABC Quality Providers by Level                                           | 19          |

## **Provider Charts**