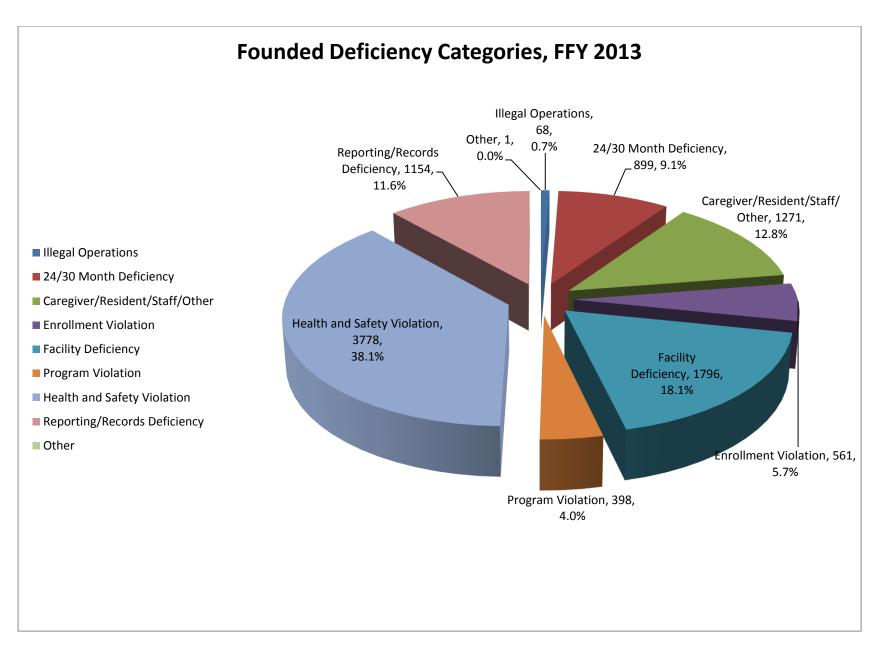

## **Quick Reference Guide**

| Section | <u>on</u>                                                                           | Page Number |
|---------|-------------------------------------------------------------------------------------|-------------|
| I.      | Child Care Licensing Charts                                                         |             |
|         | A. Monthly Average Number of Licensed/Approved/Registered Facilities by Type        | 4           |
|         | B. Total Number of Licensed/Approved/Registered Facilities by Month                 | 5           |
|         | C. Founded Deficiency Categories, FFY 2013                                          | 6           |
|         | D. Monthly Average by Sponsor and Facility Type                                     | 7           |
| II.     | ABC Voucher Client Charts                                                           |             |
|         | A. Average Monthly Number of Voucher Connections by Provider Type                   | 9           |
|         | B. Monthly Number of ABC Children Served (Payments)                                 | 10          |
|         | C. Average Monthly Number of Voucher Connections by Provider Level                  | 11          |
|         | D. Voucher Total Expenditures by Month                                              | 12          |
|         | E. Percentage of Voucher Expenditures by Eligibility Category                       | 13          |
| III.    | ABC Quality Charts                                                                  |             |
|         | A. Total ABC Quality Providers by Month                                             | 15          |
|         | B. Total A+, A, B+, B, and C Providers (No FFN's)                                   | 16          |
|         | C. ABC Quality Centers that are Exempt from Licensure/Approval by Month             | 17          |
|         | D. Eligible Licensed/Approved/Registered Providers Enrolled in ABC Quality by Month | 18          |
|         | E. Average ABC Quality Providers by Level                                           | 19          |