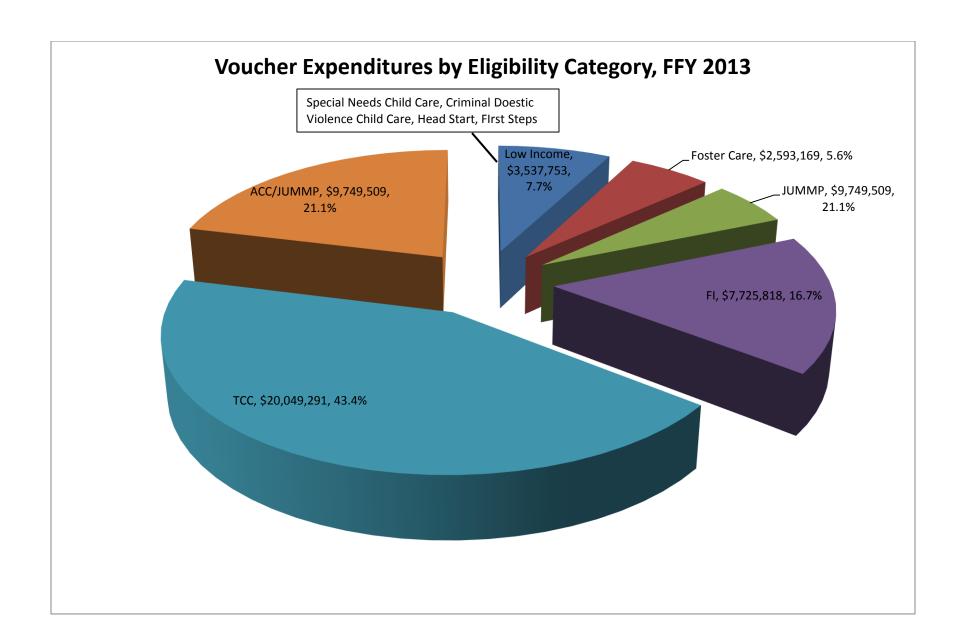

## **Quick Reference Guide**

| Section | <u>on</u>                                                                           | Page Number |
|---------|-------------------------------------------------------------------------------------|-------------|
| I.      | Child Care Licensing Charts                                                         |             |
|         | A. Monthly Average Number of Licensed/Approved/Registered Facilities by Type        | 4           |
|         | B. Total Number of Licensed/Approved/Registered Facilities by Month                 | 5           |
|         | C. Founded Deficiency Categories, FFY 2013                                          | 6           |
|         | D. Monthly Average by Sponsor and Facility Type                                     | 7           |
| II.     | ABC Voucher Client Charts                                                           |             |
|         | A. Average Monthly Number of Voucher Connections by Provider Type                   | 9           |
|         | B. Monthly Number of ABC Children Served (Payments)                                 | 10          |
|         | C. Average Monthly Number of Voucher Connections by Provider Level                  | 11          |
|         | D. Voucher Total Expenditures by Month                                              | 12          |
|         | E. Percentage of Voucher Expenditures by Eligibility Category                       | 13          |
| III.    | ABC Quality Charts                                                                  |             |
|         | A. Total ABC Quality Providers by Month                                             | 15          |
|         | B. Total A+, A, B+, B, and C Providers (No FFN's)                                   | 16          |
|         | C. ABC Quality Centers that are Exempt from Licensure/Approval by Month             | 17          |
|         | D. Eligible Licensed/Approved/Registered Providers Enrolled in ABC Quality by Month | 18          |
|         | E. Average ABC Quality Providers by Level                                           | 19          |