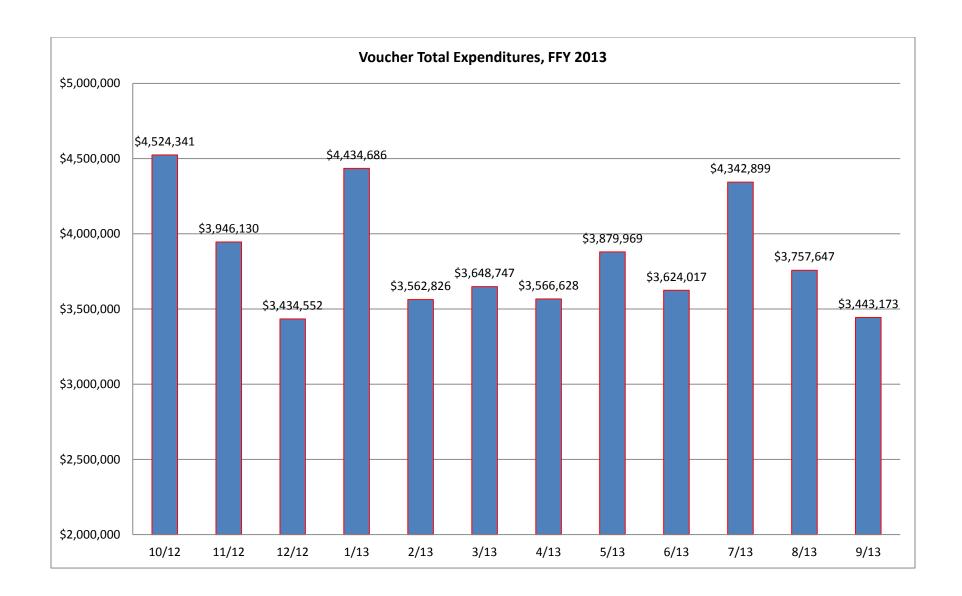

## **Quick Reference Guide**

| Section | <u>on</u>                                                                           | Page Number |
|---------|-------------------------------------------------------------------------------------|-------------|
| I.      | Child Care Licensing Charts                                                         |             |
|         | A. Monthly Average Number of Licensed/Approved/Registered Facilities by Type        | 4           |
|         | B. Total Number of Licensed/Approved/Registered Facilities by Month                 | 5           |
|         | C. Founded Deficiency Categories, FFY 2013                                          | 6           |
|         | D. Monthly Average by Sponsor and Facility Type                                     | 7           |
| II.     | ABC Voucher Client Charts                                                           |             |
|         | A. Average Monthly Number of Voucher Connections by Provider Type                   | 9           |
|         | B. Monthly Number of ABC Children Served (Payments)                                 | 10          |
|         | C. Average Monthly Number of Voucher Connections by Provider Level                  | 11          |
|         | D. Voucher Total Expenditures by Month                                              | 12          |
|         | E. Percentage of Voucher Expenditures by Eligibility Category                       | 13          |
| III.    | ABC Quality Charts                                                                  |             |
|         | A. Total ABC Quality Providers by Month                                             | 15          |
|         | B. Total A+, A, B+, B, and C Providers (No FFN's)                                   | 16          |
|         | C. ABC Quality Centers that are Exempt from Licensure/Approval by Month             | 17          |
|         | D. Eligible Licensed/Approved/Registered Providers Enrolled in ABC Quality by Month | 18          |
|         | E. Average ABC Quality Providers by Level                                           | 19          |