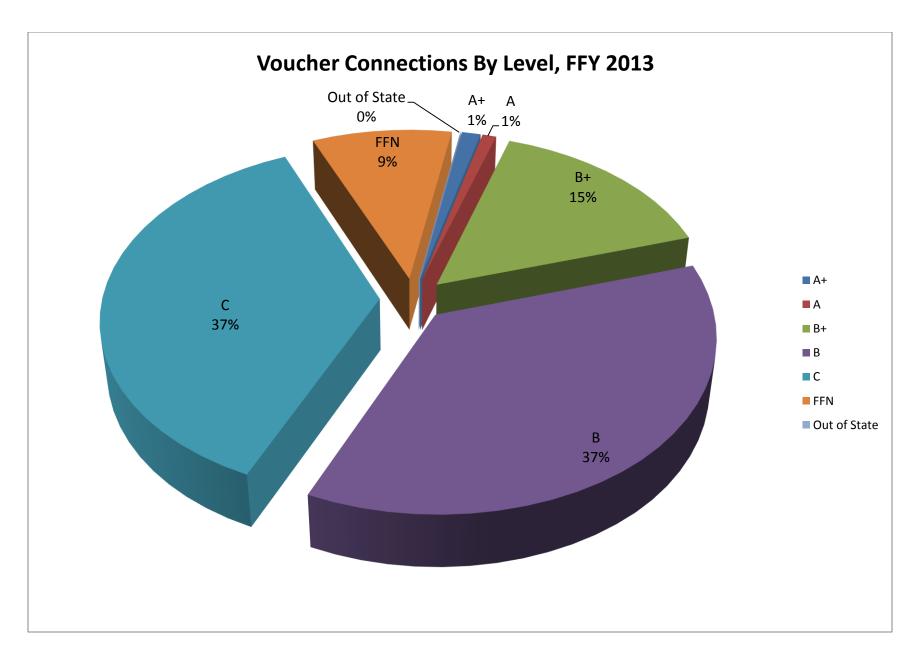

entage of Voucher Expenditures by Eligibility Category                       | 13          |
| III.    | ABC Quality Charts                                                                  |             |
|         | A. Total ABC Quality Providers by Month                                             | 15          |
|         | B. Total A+, A, B+, B, and C Providers (No FFN's)                                   | 16          |
|         | C. ABC Quality Centers that are Exempt from Licensure/Approval by Month             | 17          |
|         | D. Eligible Licensed/Approved/Registered Providers Enrolled in ABC Quality by Month | 18          |
|         | E. Average ABC Quality Providers by Level                                           | 19          |













## Client Charts













## **Provider Charts**