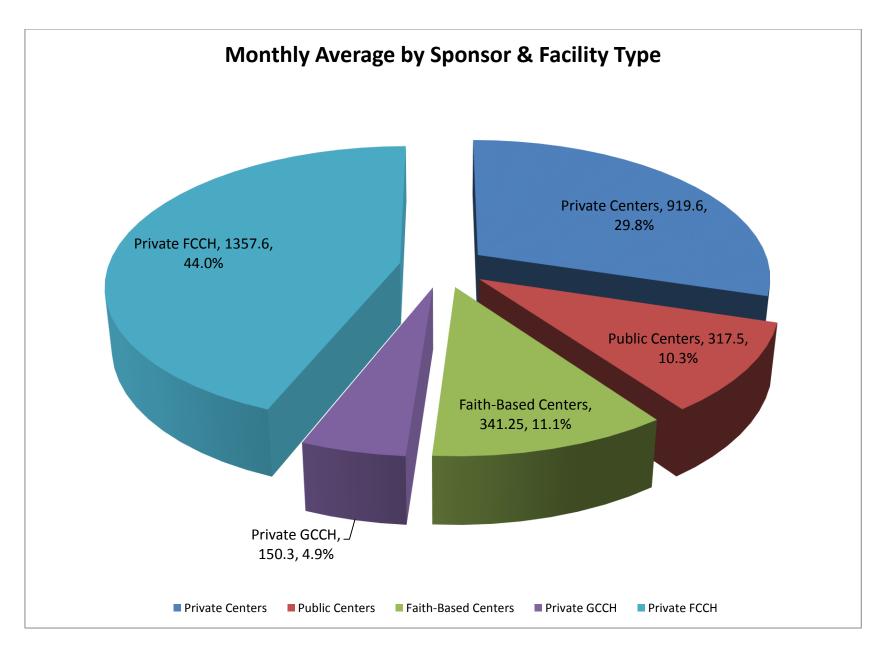

## **Quick Reference Guide**

| Section | <u>on</u>                                                                           | Page Number |
|---------|-------------------------------------------------------------------------------------|-------------|
| I.      | Child Care Licensing Charts                                                         |             |
|         | A. Monthly Average Number of Licensed/Approved/Registered Facilities by Type        | 4           |
|         | B. Total Number of Licensed/Approved/Registered Facilities by Month                 | 5           |
|         | C. Founded Deficiency Categories, FFY 2013                                          | 6           |
|         | D. Monthly Average by Sponsor and Facility Type                                     | 7           |
| II.     | ABC Voucher Client Charts                                                           |             |
|         | A. Average Monthly Number of Voucher Connections by Provider Type                   | 9           |
|         | B. Monthly Number of ABC Children Served (Payments)                                 | 10          |
|         | C. Average Monthly Number of Voucher Connections by Provider Level                  | 11          |
|         | D. Voucher Total Expenditures by Month                                              | 12          |
|         | E. Percentage of Voucher Expenditures by Eligibility Category                       | 13          |
| III.    | ABC Quality Charts                                                                  |             |
|         | A. Total ABC Quality Providers by Month                                             | 15          |
|         | B. Total A+, A, B+, B, and C Providers (No FFN's)                                   | 16          |
|         | C. ABC Quality Centers that are Exempt from Licensure/Approval by Month             | 17          |
|         | D. Eligible Licensed/Approved/Registered Providers Enrolled in ABC Quality by Month | 18          |
|         | E. Average ABC Quality Providers by Level                                           | 19          |