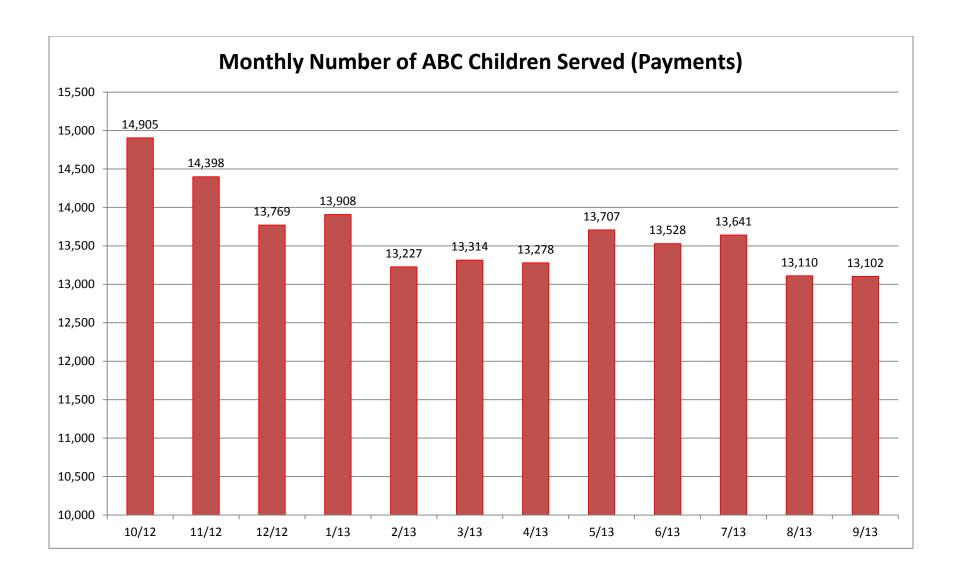

rcentage of Voucher Expenditures by Eligibility Category                       | 13          |
| III.    | ABC Quality Charts                                                                  |             |
|         | A. Total ABC Quality Providers by Month                                             | 15          |
|         | B. Total A+, A, B+, B, and C Providers (No FFN's)                                   | 16          |
|         | C. ABC Quality Centers that are Exempt from Licensure/Approval by Month             | 17          |
|         | D. Eligible Licensed/Approved/Registered Providers Enrolled in ABC Quality by Month | 18          |
|         | E. Average ABC Quality Providers by Level                                           | 19          |













## Client Charts













## **Provider Charts**