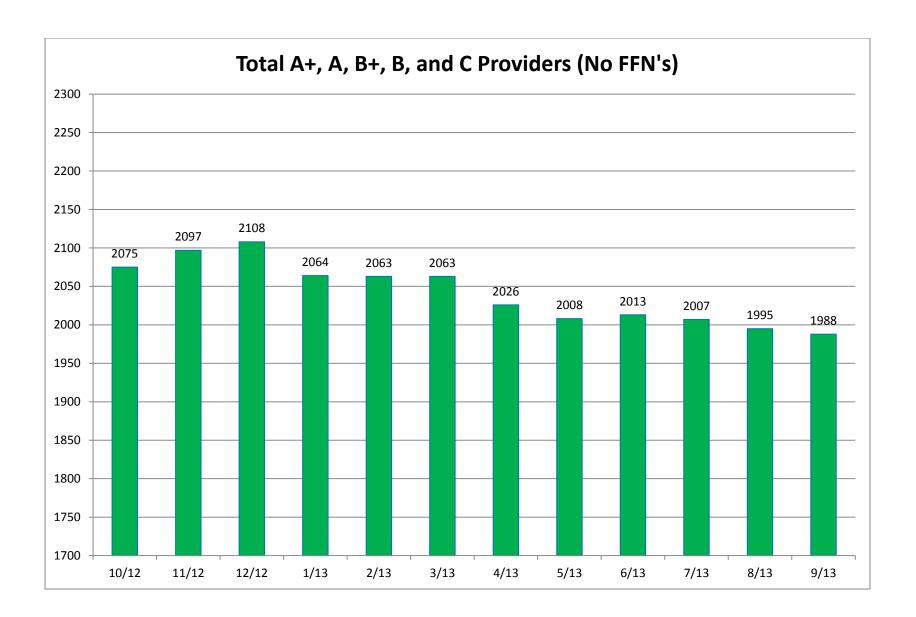

## **Quick Reference Guide**

| Section | <u>on</u>                                                                           | Page Number |
|---------|-------------------------------------------------------------------------------------|-------------|
| I.      | Child Care Licensing Charts                                                         |             |
|         | A. Monthly Average Number of Licensed/Approved/Registered Facilities by Type        | 4           |
|         | B. Total Number of Licensed/Approved/Registered Facilities by Month                 | 5           |
|         | C. Founded Deficiency Categories, FFY 2013                                          | 6           |
|         | D. Monthly Average by Sponsor and Facility Type                                     | 7           |
| II.     | ABC Voucher Client Charts                                                           |             |
|         | A. Average Monthly Number of Voucher Connections by Provider Type                   | 9           |
|         | B. Monthly Number of ABC Children Served (Payments)                                 | 10          |
|         | C. Average Monthly Number of Voucher Connections by Provider Level                  | 11          |
|         | D. Voucher Total Expenditures by Month                                              | 12          |
|         | E. Percentage of Voucher Expenditures by Eligibility Category                       | 13          |
| III.    | ABC Quality Charts                                                                  |             |
|         | A. Total ABC Quality Providers by Month                                             | 15          |
|         | B. Total A+, A, B+, B, and C Providers (No FFN's)                                   | 16          |
|         | C. ABC Quality Centers that are Exempt from Licensure/Approval by Month             | 17          |
|         | D. Eligible Licensed/Approved/Registered Providers Enrolled in ABC Quality by Month | 18          |
|         | E. Average ABC Quality Providers by Level                                           | 19          |