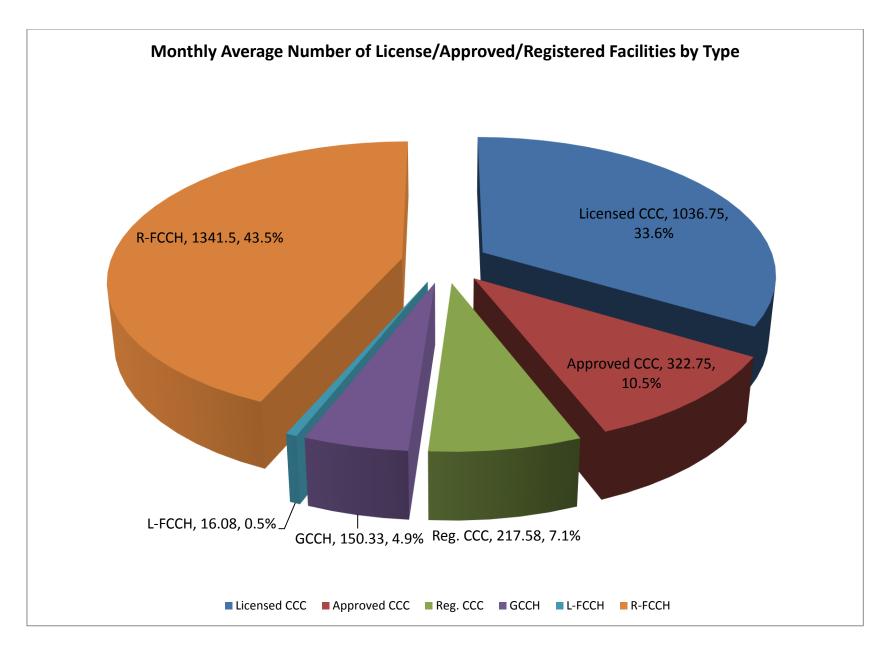

## **Quick Reference Guide**

| Section | <u>on</u>                                                                           | Page Number |
|---------|-------------------------------------------------------------------------------------|-------------|
| I.      | Child Care Licensing Charts                                                         |             |
|         | A. Monthly Average Number of Licensed/Approved/Registered Facilities by Type        | 4           |
|         | B. Total Number of Licensed/Approved/Registered Facilities by Month                 | 5           |
|         | C. Founded Deficiency Categories, FFY 2013                                          | 6           |
|         | D. Monthly Average by Sponsor and Facility Type                                     | 7           |
| II.     | ABC Voucher Client Charts                                                           |             |
|         | A. Average Monthly Number of Voucher Connections by Provider Type                   | 9           |
|         | B. Monthly Number of ABC Children Served (Payments)                                 | 10          |
|         | C. Average Monthly Number of Voucher Connections by Provider Level                  | 11          |
|         | D. Voucher Total Expenditures by Month                                              | 12          |
|         | E. Percentage of Voucher Expenditures by Eligibility Category                       | 13          |
| III.    | ABC Quality Charts                                                                  |             |
|         | A. Total ABC Quality Providers by Month                                             | 15          |
|         | B. Total A+, A, B+, B, and C Providers (No FFN's)                                   | 16          |
|         | C. ABC Quality Centers that are Exempt from Licensure/Approval by Month             | 17          |
|         | D. Eligible Licensed/Approved/Registered Providers Enrolled in ABC Quality by Month | 18          |
|         | E. Average ABC Quality Providers by Level                                           | 19          |