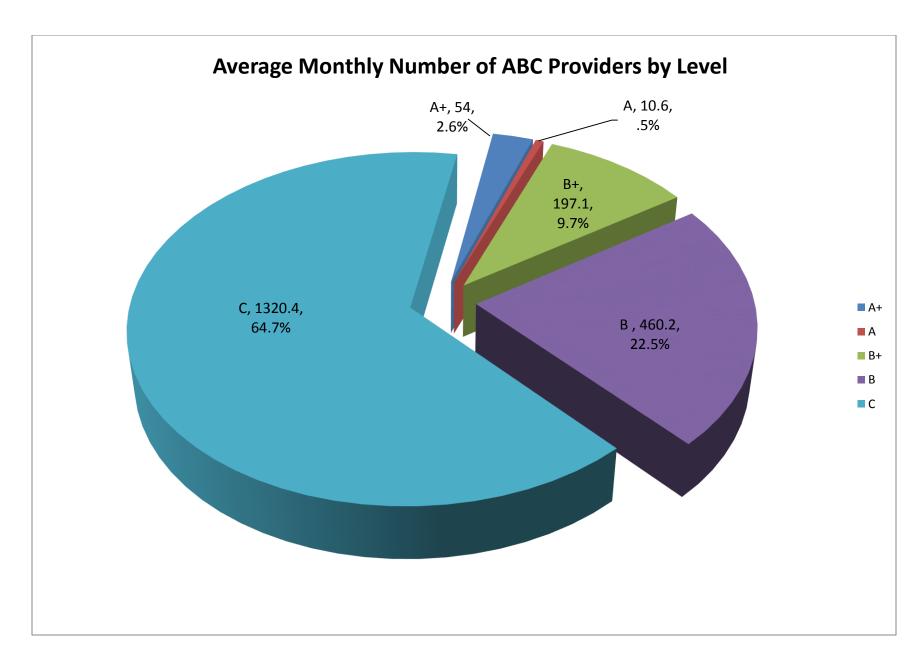

## **Quick Reference Guide**

| Section | <u>on</u>                                                                           | Page Number |
|---------|-------------------------------------------------------------------------------------|-------------|
| I.      | Child Care Licensing Charts                                                         |             |
|         | A. Monthly Average Number of Licensed/Approved/Registered Facilities by Type        | 4           |
|         | B. Total Number of Licensed/Approved/Registered Facilities by Month                 | 5           |
|         | C. Founded Deficiency Categories, FFY 2013                                          | 6           |
|         | D. Monthly Average by Sponsor and Facility Type                                     | 7           |
| II.     | ABC Voucher Client Charts                                                           |             |
|         | A. Average Monthly Number of Voucher Connections by Provider Type                   | 9           |
|         | B. Monthly Number of ABC Children Served (Payments)                                 | 10          |
|         | C. Average Monthly Number of Voucher Connections by Provider Level                  | 11          |
|         | D. Voucher Total Expenditures by Month                                              | 12          |
|         | E. Percentage of Voucher Expenditures by Eligibility Category                       | 13          |
| III.    | ABC Quality Charts                                                                  |             |
|         | A. Total ABC Quality Providers by Month                                             | 15          |
|         | B. Total A+, A, B+, B, and C Providers (No FFN's)                                   | 16          |
|         | C. ABC Quality Centers that are Exempt from Licensure/Approval by Month             | 17          |
|         | D. Eligible Licensed/Approved/Registered Providers Enrolled in ABC Quality by Month | 18          |
|         | E. Average ABC Quality Providers by Level                                           | 19          |