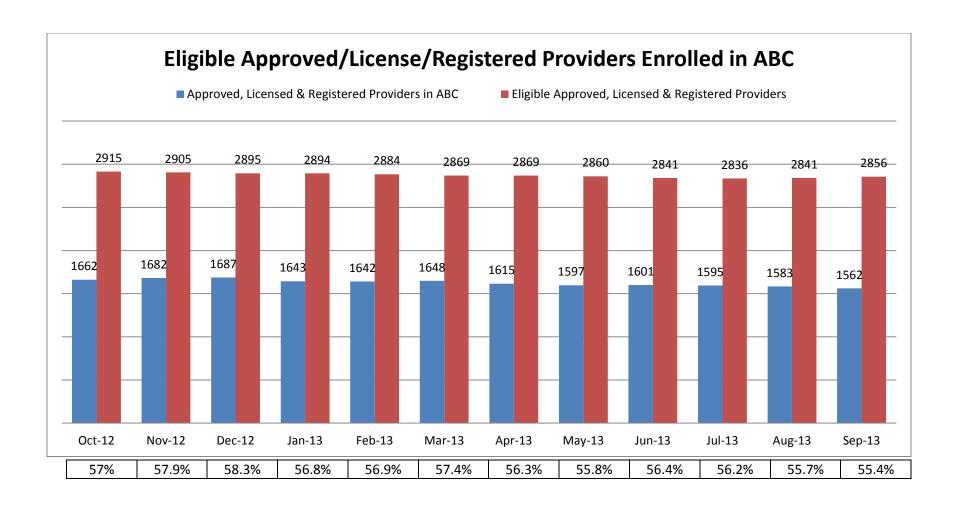

## **Quick Reference Guide**

| Section | <u>on</u>                                                                           | Page Number |
|---------|-------------------------------------------------------------------------------------|-------------|
| I.      | Child Care Licensing Charts                                                         |             |
|         | A. Monthly Average Number of Licensed/Approved/Registered Facilities by Type        | 4           |
|         | B. Total Number of Licensed/Approved/Registered Facilities by Month                 | 5           |
|         | C. Founded Deficiency Categories, FFY 2013                                          | 6           |
|         | D. Monthly Average by Sponsor and Facility Type                                     | 7           |
| II.     | ABC Voucher Client Charts                                                           |             |
|         | A. Average Monthly Number of Voucher Connections by Provider Type                   | 9           |
|         | B. Monthly Number of ABC Children Served (Payments)                                 | 10          |
|         | C. Average Monthly Number of Voucher Connections by Provider Level                  | 11          |
|         | D. Voucher Total Expenditures by Month                                              | 12          |
|         | E. Percentage of Voucher Expenditures by Eligibility Category                       | 13          |
| III.    | ABC Quality Charts                                                                  |             |
|         | A. Total ABC Quality Providers by Month                                             | 15          |
|         | B. Total A+, A, B+, B, and C Providers (No FFN's)                                   | 16          |
|         | C. ABC Quality Centers that are Exempt from Licensure/Approval by Month             | 17          |
|         | D. Eligible Licensed/Approved/Registered Providers Enrolled in ABC Quality by Month | 18          |
|         | E. Average ABC Quality Providers by Level                                           | 19          |