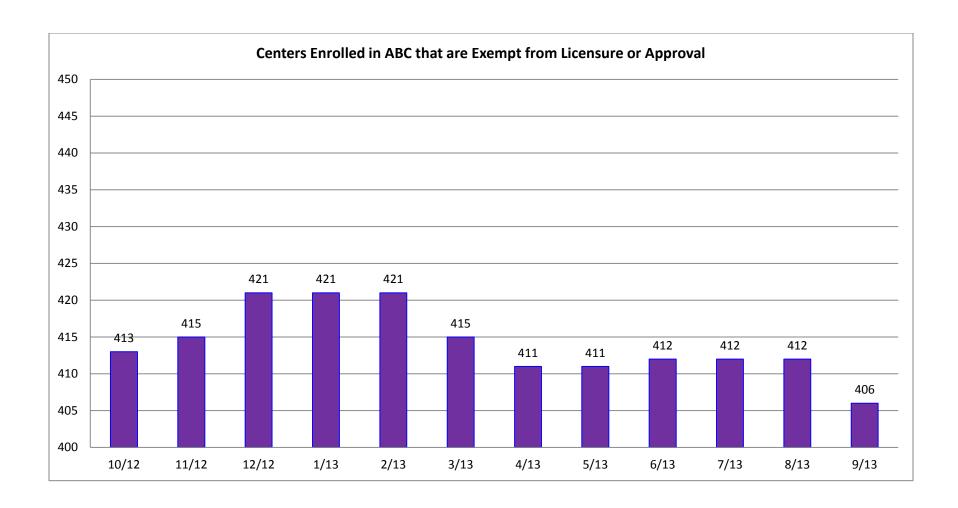

## **Quick Reference Guide**

| Section | <u>on</u>                                                                           | Page Number |
|---------|-------------------------------------------------------------------------------------|-------------|
| I.      | Child Care Licensing Charts                                                         |             |
|         | A. Monthly Average Number of Licensed/Approved/Registered Facilities by Type        | 4           |
|         | B. Total Number of Licensed/Approved/Registered Facilities by Month                 | 5           |
|         | C. Founded Deficiency Categories, FFY 2013                                          | 6           |
|         | D. Monthly Average by Sponsor and Facility Type                                     | 7           |
| II.     | ABC Voucher Client Charts                                                           |             |
|         | A. Average Monthly Number of Voucher Connections by Provider Type                   | 9           |
|         | B. Monthly Number of ABC Children Served (Payments)                                 | 10          |
|         | C. Average Monthly Number of Voucher Connections by Provider Level                  | 11          |
|         | D. Voucher Total Expenditures by Month                                              | 12          |
|         | E. Percentage of Voucher Expenditures by Eligibility Category                       | 13          |
| III.    | ABC Quality Charts                                                                  |             |
|         | A. Total ABC Quality Providers by Month                                             | 15          |
|         | B. Total A+, A, B+, B, and C Providers (No FFN's)                                   | 16          |
|         | C. ABC Quality Centers that are Exempt from Licensure/Approval by Month             | 17          |
|         | D. Eligible Licensed/Approved/Registered Providers Enrolled in ABC Quality by Month | 18          |
|         | E. Average ABC Quality Providers by Level                                           | 19          |