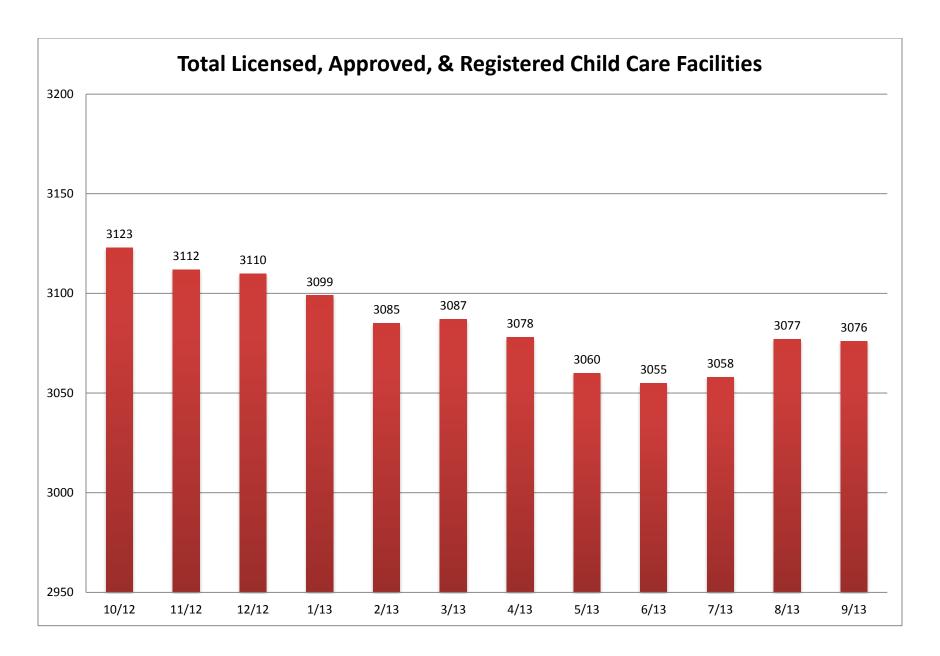

## **Quick Reference Guide**

| Section | <u>on</u>                                                                           | Page Number |
|---------|-------------------------------------------------------------------------------------|-------------|
| I.      | Child Care Licensing Charts                                                         |             |
|         | A. Monthly Average Number of Licensed/Approved/Registered Facilities by Type        | 4           |
|         | B. Total Number of Licensed/Approved/Registered Facilities by Month                 | 5           |
|         | C. Founded Deficiency Categories, FFY 2013                                          | 6           |
|         | D. Monthly Average by Sponsor and Facility Type                                     | 7           |
| II.     | ABC Voucher Client Charts                                                           |             |
|         | A. Average Monthly Number of Voucher Connections by Provider Type                   | 9           |
|         | B. Monthly Number of ABC Children Served (Payments)                                 | 10          |
|         | C. Average Monthly Number of Voucher Connections by Provider Level                  | 11          |
|         | D. Voucher Total Expenditures by Month                                              | 12          |
|         | E. Percentage of Voucher Expenditures by Eligibility Category                       | 13          |
| III.    | ABC Quality Charts                                                                  |             |
|         | A. Total ABC Quality Providers by Month                                             | 15          |
|         | B. Total A+, A, B+, B, and C Providers (No FFN's)                                   | 16          |
|         | C. ABC Quality Centers that are Exempt from Licensure/Approval by Month             | 17          |
|         | D. Eligible Licensed/Approved/Registered Providers Enrolled in ABC Quality by Month | 18          |
|         | E. Average ABC Quality Providers by Level                                           | 19          |