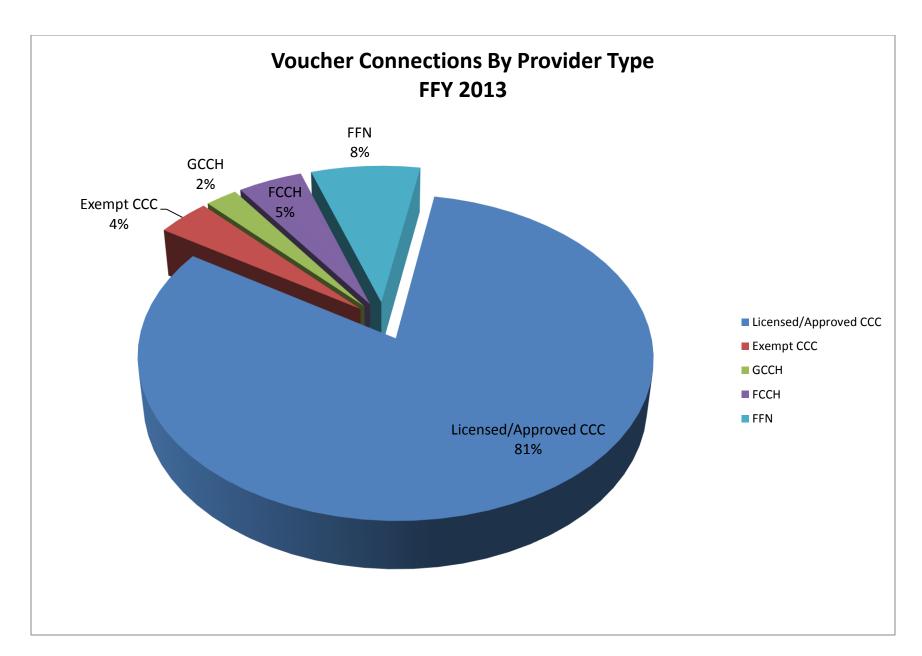

Percentage of Voucher Expenditures by Eligibility Category                       | 13          |
| III.    | ABC Quality Charts                                                                  |             |
|         | A. Total ABC Quality Providers by Month                                             | 15          |
|         | B. Total A+, A, B+, B, and C Providers (No FFN's)                                   | 16          |
|         | C. ABC Quality Centers that are Exempt from Licensure/Approval by Month             | 17          |
|         | D. Eligible Licensed/Approved/Registered Providers Enrolled in ABC Quality by Month | 18          |
|         | E. Average ABC Quality Providers by Level                                           | 19          |













## Client Charts













## **Provider Charts**