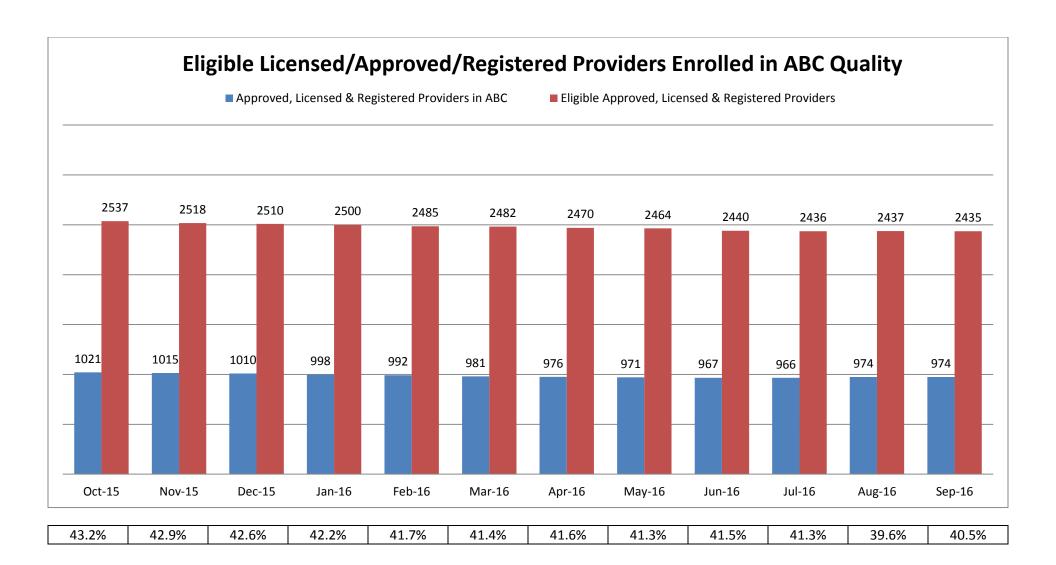

r Family, Friend, and Neighbor and In-Home Care Providers by Month      | 13                 |
| III.    | ABC Quality Charts                                                                  |                    |
|         | A. Total ABC Quality Providers by Month                                             | 15                 |
|         | B. ABC Quality Centers that are Exempt from Licensure/Approval by Month             | 16                 |
|         | C. Eligible Licensed/Approved/Registered Providers Enrolled in ABC Quality by Month | 17                 |
|         | D. Average ABC Quality Providers by Level                                           | 18                 |

# Child Care Licensing Charts









### **SC Voucher Charts**













## **ABC Quality Charts**