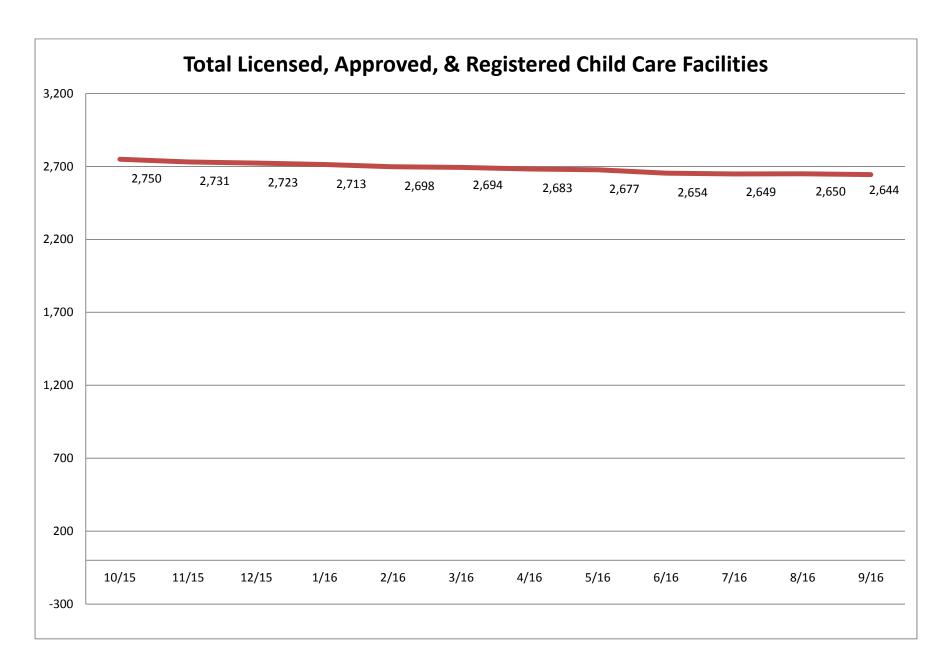

| 12                 |
|         | F. SC Voucher Family, Friend, and Neighbor and In-Home Care Providers by Month      | 13                 |
| III.    | ABC Quality Charts                                                                  |                    |
|         | A. Total ABC Quality Providers by Month                                             | 15                 |
|         | B. ABC Quality Centers that are Exempt from Licensure/Approval by Month             | 16                 |
|         | C. Eligible Licensed/Approved/Registered Providers Enrolled in ABC Quality by Month | 17                 |
|         | D. Average ABC Quality Providers by Level                                           | 18                 |

# Child Care Licensing Charts









### **SC Voucher Charts**













## **ABC Quality Charts**