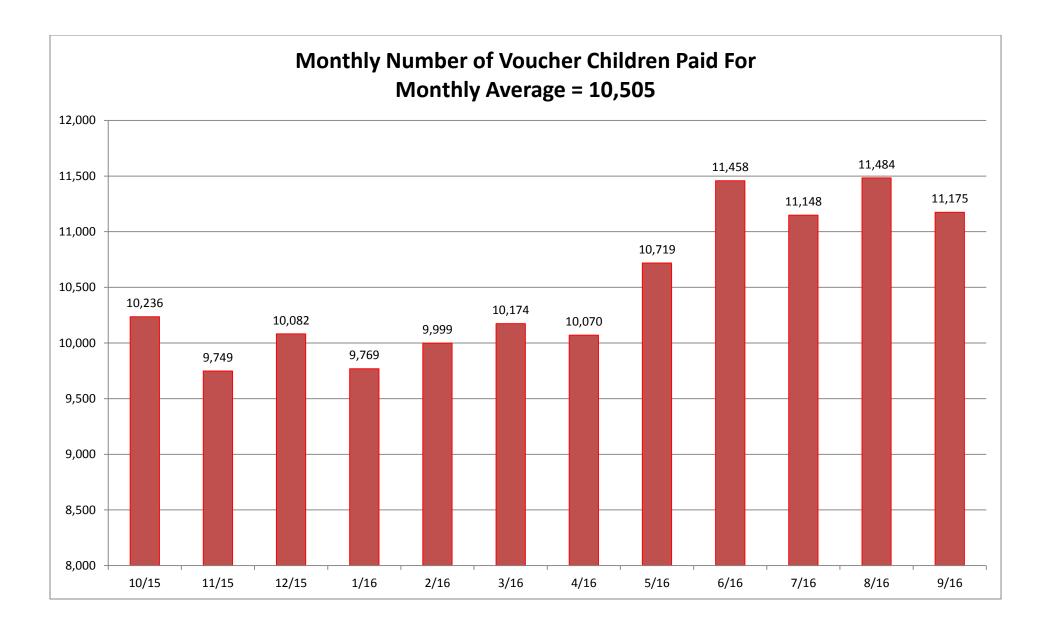

|
|         | F. SC Voucher Family, Friend, and Neighbor and In-Home Care Providers by Month      | 13                 |
| III.    | ABC Quality Charts                                                                  |                    |
|         | A. Total ABC Quality Providers by Month                                             | 15                 |
|         | B. ABC Quality Centers that are Exempt from Licensure/Approval by Month             | 16                 |
|         | C. Eligible Licensed/Approved/Registered Providers Enrolled in ABC Quality by Month | 17                 |
|         | D. Average ABC Quality Providers by Level                                           | 18                 |

# Child Care Licensing Charts









### **SC Voucher Charts**













## **ABC Quality Charts**