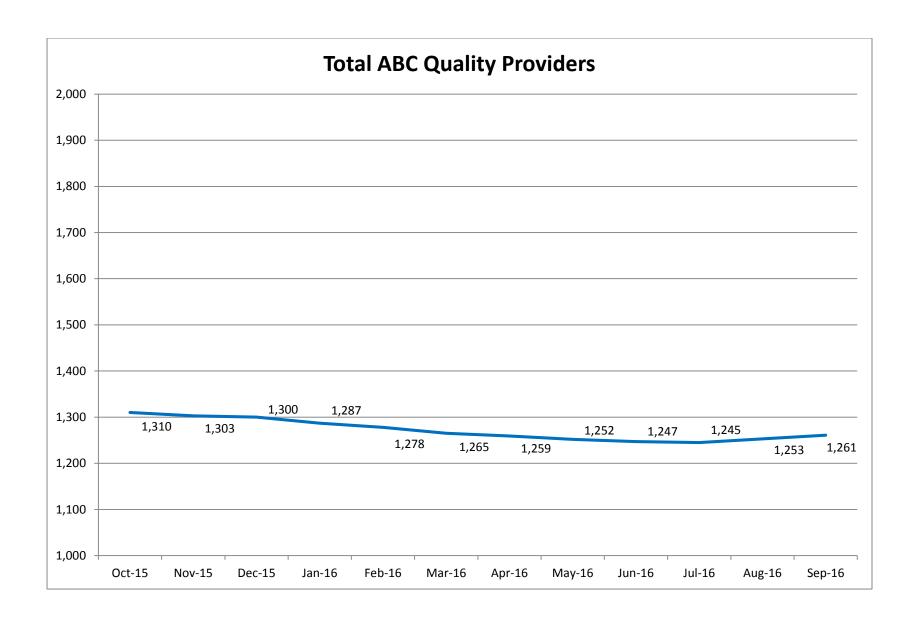

ucher Family, Friend, and Neighbor and In-Home Care Providers by Month      | 13                 |
| III.    | ABC Quality Charts                                                                  |                    |
|         | A. Total ABC Quality Providers by Month                                             | 15                 |
|         | B. ABC Quality Centers that are Exempt from Licensure/Approval by Month             | 16                 |
|         | C. Eligible Licensed/Approved/Registered Providers Enrolled in ABC Quality by Month | 17                 |
|         | D. Average ABC Quality Providers by Level                                           | 18                 |

# Child Care Licensing Charts









### **SC Voucher Charts**













## **ABC Quality Charts**