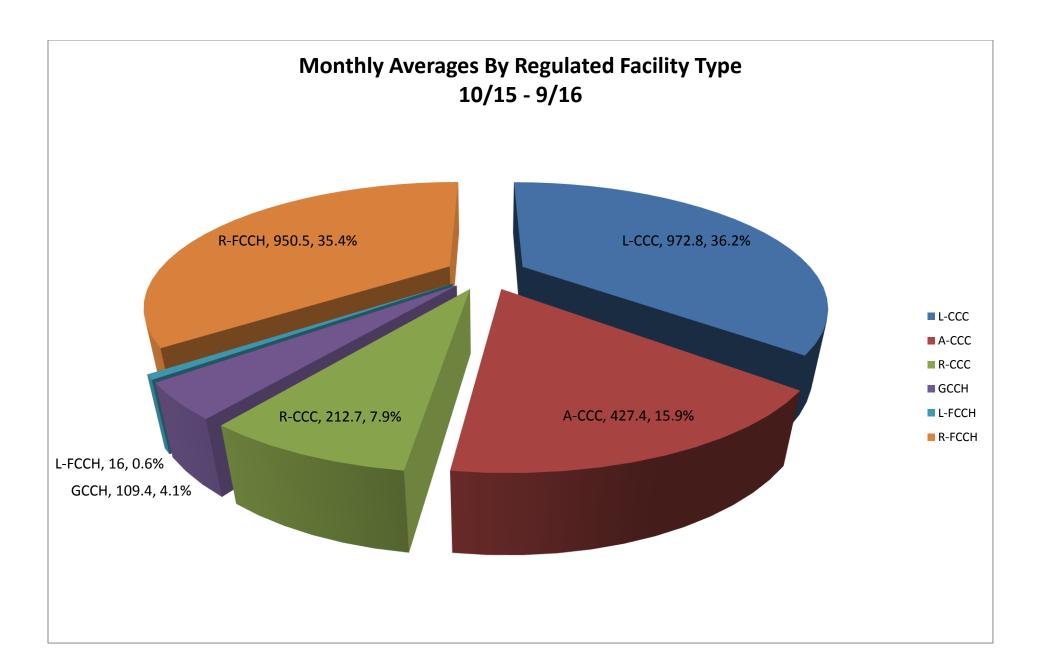

| 12                 |
|         | F. SC Voucher Family, Friend, and Neighbor and In-Home Care Providers by Month      | 13                 |
| III.    | ABC Quality Charts                                                                  |                    |
|         | A. Total ABC Quality Providers by Month                                             | 15                 |
|         | B. ABC Quality Centers that are Exempt from Licensure/Approval by Month             | 16                 |
|         | C. Eligible Licensed/Approved/Registered Providers Enrolled in ABC Quality by Month | 17                 |
|         | D. Average ABC Quality Providers by Level                                           | 18                 |

# Child Care Licensing Charts









### **SC Voucher Charts**













## **ABC Quality Charts**