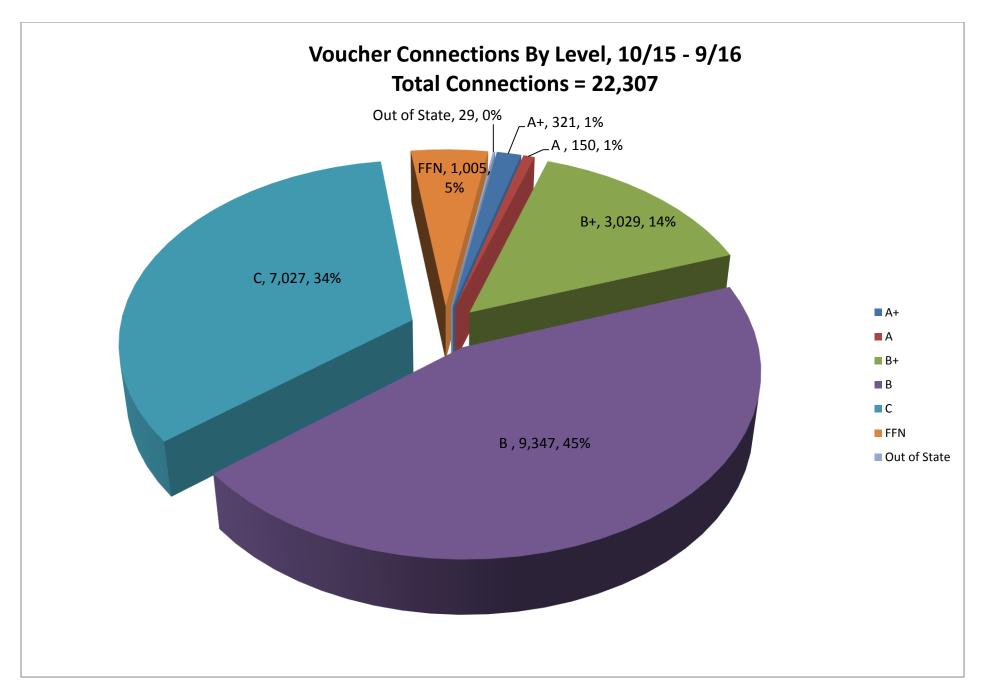

|
|         | F. SC Voucher Family, Friend, and Neighbor and In-Home Care Providers by Month      | 13                 |
| III.    | ABC Quality Charts                                                                  |                    |
|         | A. Total ABC Quality Providers by Month                                             | 15                 |
|         | B. ABC Quality Centers that are Exempt from Licensure/Approval by Month             | 16                 |
|         | C. Eligible Licensed/Approved/Registered Providers Enrolled in ABC Quality by Month | 17                 |
|         | D. Average ABC Quality Providers by Level                                           | 18                 |

# Child Care Licensing Charts









### **SC Voucher Charts**













## **ABC Quality Charts**