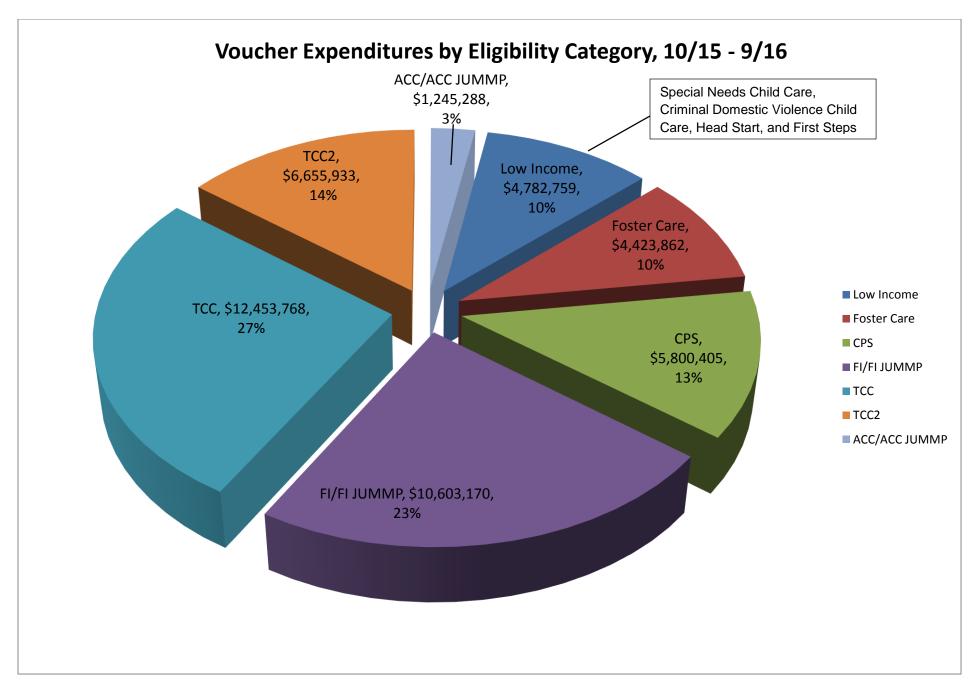

|
|         | F. SC Voucher Family, Friend, and Neighbor and In-Home Care Providers by Month      | 13                 |
| III.    | ABC Quality Charts                                                                  |                    |
|         | A. Total ABC Quality Providers by Month                                             | 15                 |
|         | B. ABC Quality Centers that are Exempt from Licensure/Approval by Month             | 16                 |
|         | C. Eligible Licensed/Approved/Registered Providers Enrolled in ABC Quality by Month | 17                 |
|         | D. Average ABC Quality Providers by Level                                           | 18                 |

# Child Care Licensing Charts









### **SC Voucher Charts**













## **ABC Quality Charts**