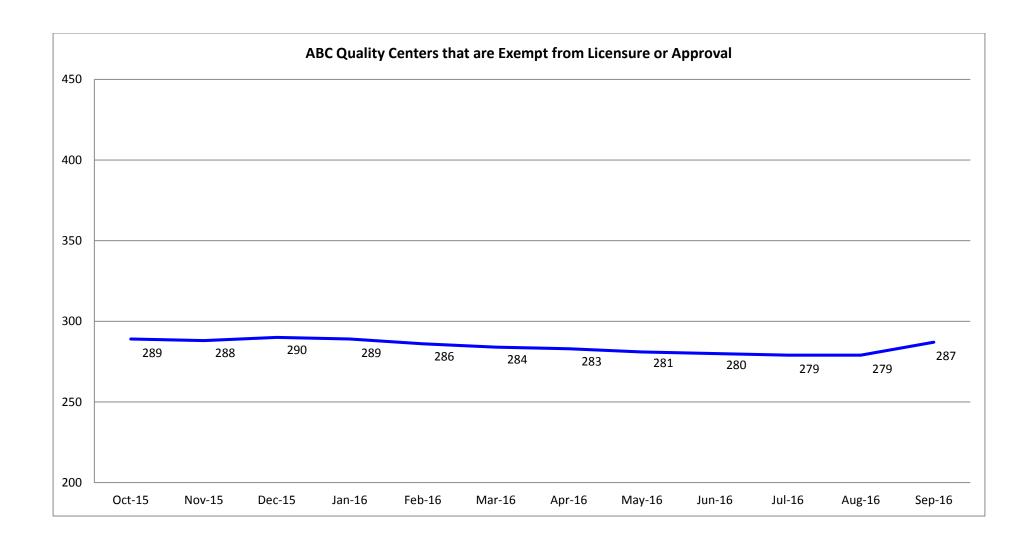

her Family, Friend, and Neighbor and In-Home Care Providers by Month      | 13                 |
| III.    | ABC Quality Charts                                                                  |                    |
|         | A. Total ABC Quality Providers by Month                                             | 15                 |
|         | B. ABC Quality Centers that are Exempt from Licensure/Approval by Month             | 16                 |
|         | C. Eligible Licensed/Approved/Registered Providers Enrolled in ABC Quality by Month | 17                 |
|         | D. Average ABC Quality Providers by Level                                           | 18                 |

# Child Care Licensing Charts









### **SC Voucher Charts**













## **ABC Quality Charts**