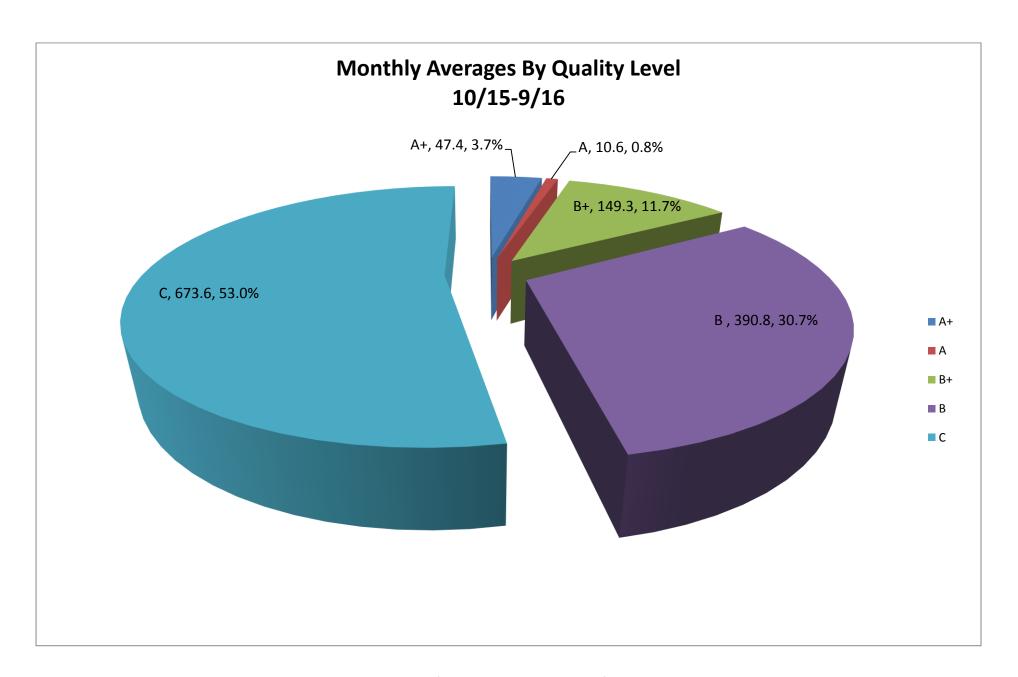

Family, Friend, and Neighbor and In-Home Care Providers by Month      | 13                 |
| III.    | ABC Quality Charts                                                                  |                    |
|         | A. Total ABC Quality Providers by Month                                             | 15                 |
|         | B. ABC Quality Centers that are Exempt from Licensure/Approval by Month             | 16                 |
|         | C. Eligible Licensed/Approved/Registered Providers Enrolled in ABC Quality by Month | 17                 |
|         | D. Average ABC Quality Providers by Level                                           | 18                 |

# Child Care Licensing Charts









### **SC Voucher Charts**













## **ABC Quality Charts**