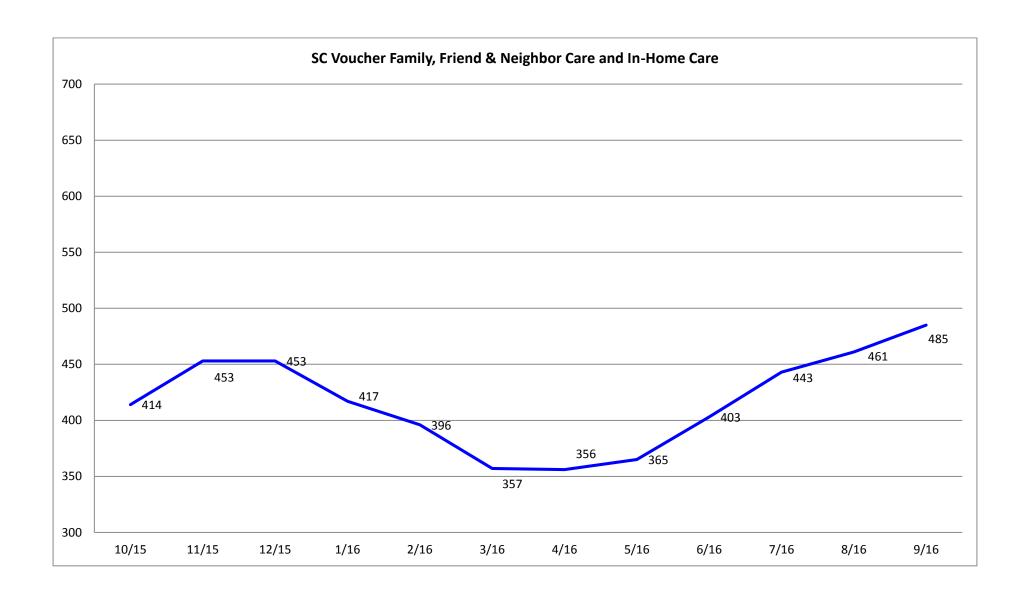

|
|         | F. SC Voucher Family, Friend, and Neighbor and In-Home Care Providers by Month      | 13                 |
| III.    | ABC Quality Charts                                                                  |                    |
|         | A. Total ABC Quality Providers by Month                                             | 15                 |
|         | B. ABC Quality Centers that are Exempt from Licensure/Approval by Month             | 16                 |
|         | C. Eligible Licensed/Approved/Registered Providers Enrolled in ABC Quality by Month | 17                 |
|         | D. Average ABC Quality Providers by Level                                           | 18                 |

# Child Care Licensing Charts









### **SC Voucher Charts**













## **ABC Quality Charts**