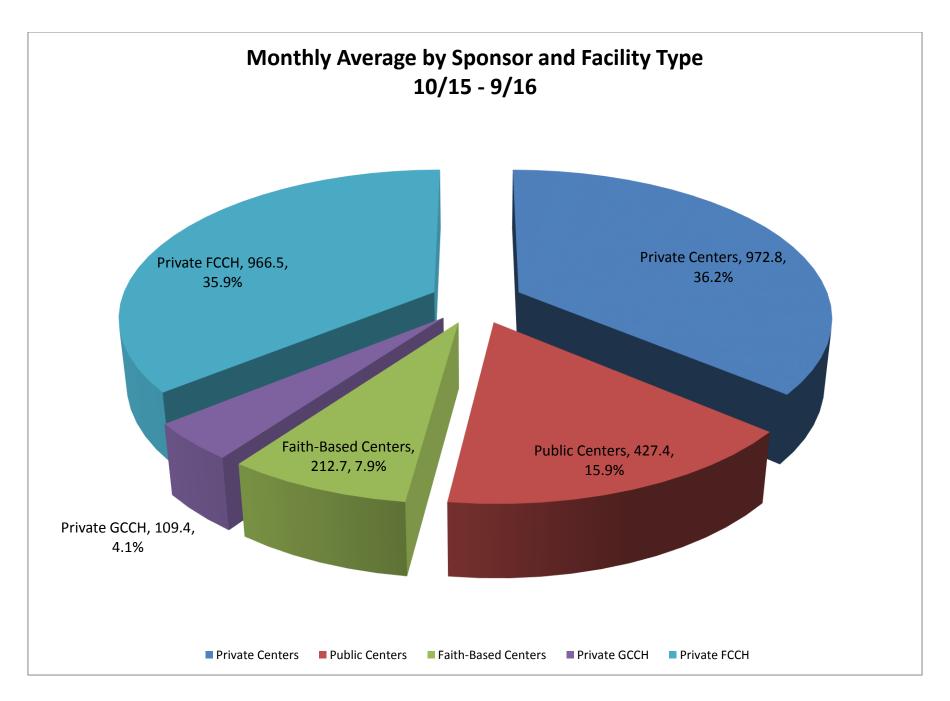

| 12                 |
|         | F. SC Voucher Family, Friend, and Neighbor and In-Home Care Providers by Month      | 13                 |
| III.    | ABC Quality Charts                                                                  |                    |
|         | A. Total ABC Quality Providers by Month                                             | 15                 |
|         | B. ABC Quality Centers that are Exempt from Licensure/Approval by Month             | 16                 |
|         | C. Eligible Licensed/Approved/Registered Providers Enrolled in ABC Quality by Month | 17                 |
|         | D. Average ABC Quality Providers by Level                                           | 18                 |

# Child Care Licensing Charts









### **SC Voucher Charts**













## **ABC Quality Charts**