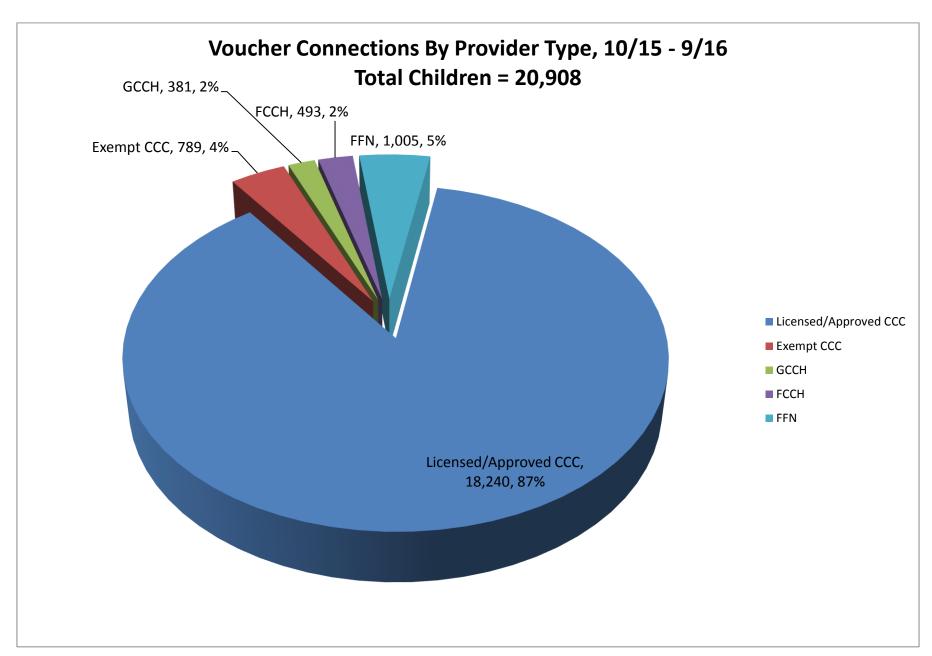

|
|         | F. SC Voucher Family, Friend, and Neighbor and In-Home Care Providers by Month      | 13                 |
| III.    | ABC Quality Charts                                                                  |                    |
|         | A. Total ABC Quality Providers by Month                                             | 15                 |
|         | B. ABC Quality Centers that are Exempt from Licensure/Approval by Month             | 16                 |
|         | C. Eligible Licensed/Approved/Registered Providers Enrolled in ABC Quality by Month | 17                 |
|         | D. Average ABC Quality Providers by Level                                           | 18                 |

# Child Care Licensing Charts









### **SC Voucher Charts**













## **ABC Quality Charts**