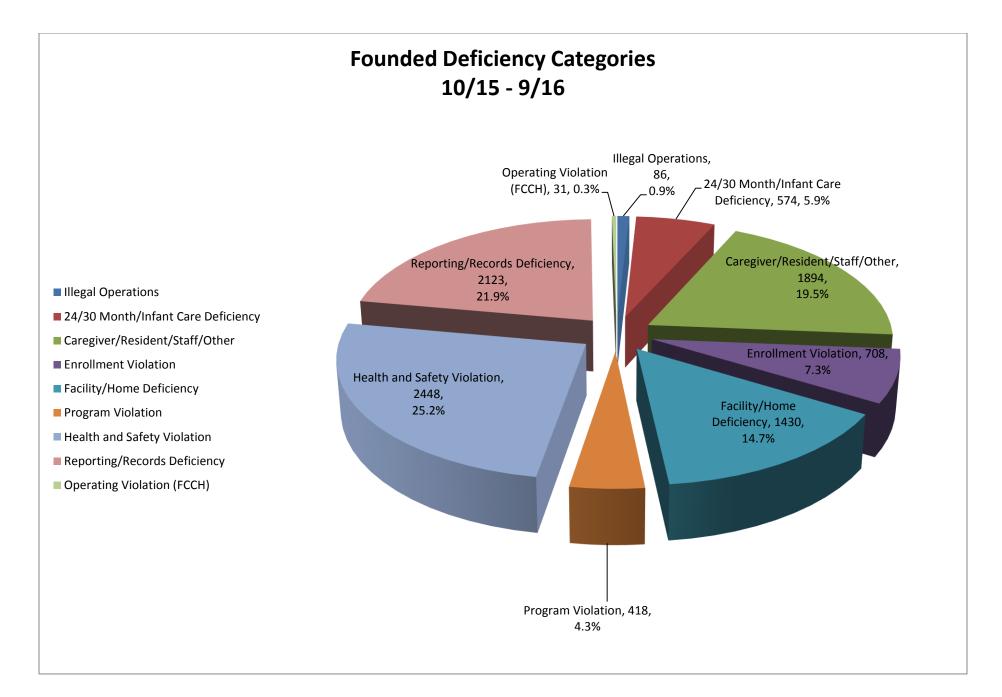

| 12                 |
|         | F. SC Voucher Family, Friend, and Neighbor and In-Home Care Providers by Month      | 13                 |
| III.    | ABC Quality Charts                                                                  |                    |
|         | A. Total ABC Quality Providers by Month                                             | 15                 |
|         | B. ABC Quality Centers that are Exempt from Licensure/Approval by Month             | 16                 |
|         | C. Eligible Licensed/Approved/Registered Providers Enrolled in ABC Quality by Month | 17                 |
|         | D. Average ABC Quality Providers by Level                                           | 18                 |

# Child Care Licensing Charts









### **SC Voucher Charts**













## **ABC Quality Charts**