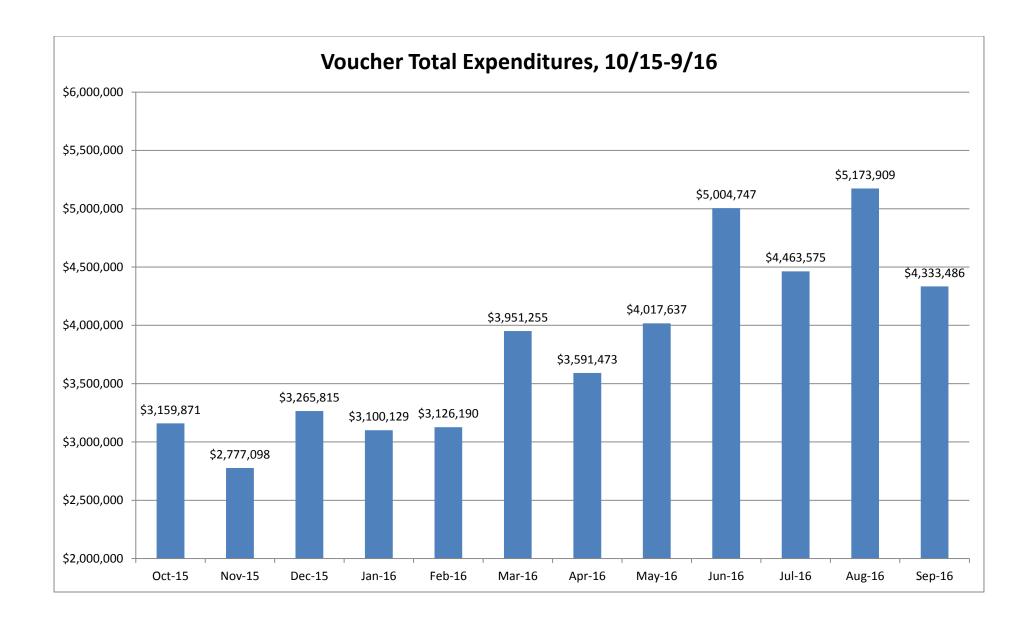

|
|         | F. SC Voucher Family, Friend, and Neighbor and In-Home Care Providers by Month      | 13                 |
| III.    | ABC Quality Charts                                                                  |                    |
|         | A. Total ABC Quality Providers by Month                                             | 15                 |
|         | B. ABC Quality Centers that are Exempt from Licensure/Approval by Month             | 16                 |
|         | C. Eligible Licensed/Approved/Registered Providers Enrolled in ABC Quality by Month | 17                 |
|         | D. Average ABC Quality Providers by Level                                           | 18                 |

# Child Care Licensing Charts









### **SC Voucher Charts**













## **ABC Quality Charts**