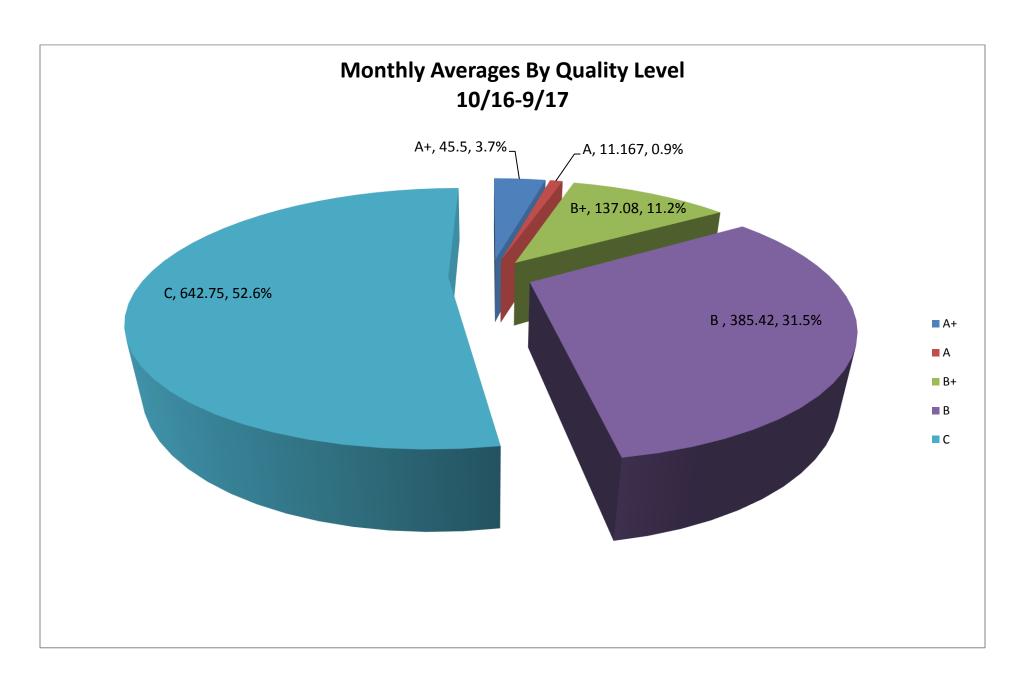

Family, Friend, and Neighbor and In-Home Care Providers by Month      | 13                 |
| III.    | ABC Quality Charts                                                                  |                    |
|         | A. Total ABC Quality Providers by Month                                             | 15                 |
|         | B. ABC Quality Centers that are Exempt from Licensure/Approval by Month             | 16                 |
|         | C. Eligible Licensed/Approved/Registered Providers Enrolled in ABC Quality by Month | 17                 |
|         | D. Average ABC Quality Providers by Level                                           | 18                 |

# Child Care Licensing Charts









### **SC Voucher Charts**













## **ABC Quality Charts**