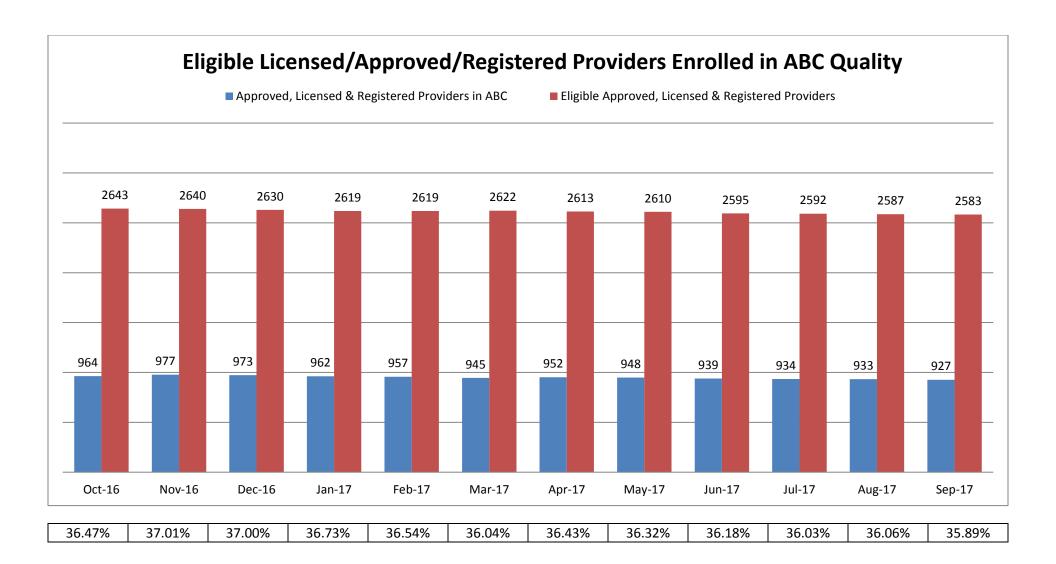

r Family, Friend, and Neighbor and In-Home Care Providers by Month      | 13                 |
| III.    | ABC Quality Charts                                                                  |                    |
|         | A. Total ABC Quality Providers by Month                                             | 15                 |
|         | B. ABC Quality Centers that are Exempt from Licensure/Approval by Month             | 16                 |
|         | C. Eligible Licensed/Approved/Registered Providers Enrolled in ABC Quality by Month | 17                 |
|         | D. Average ABC Quality Providers by Level                                           | 18                 |

# Child Care Licensing Charts









### **SC Voucher Charts**













## **ABC Quality Charts**