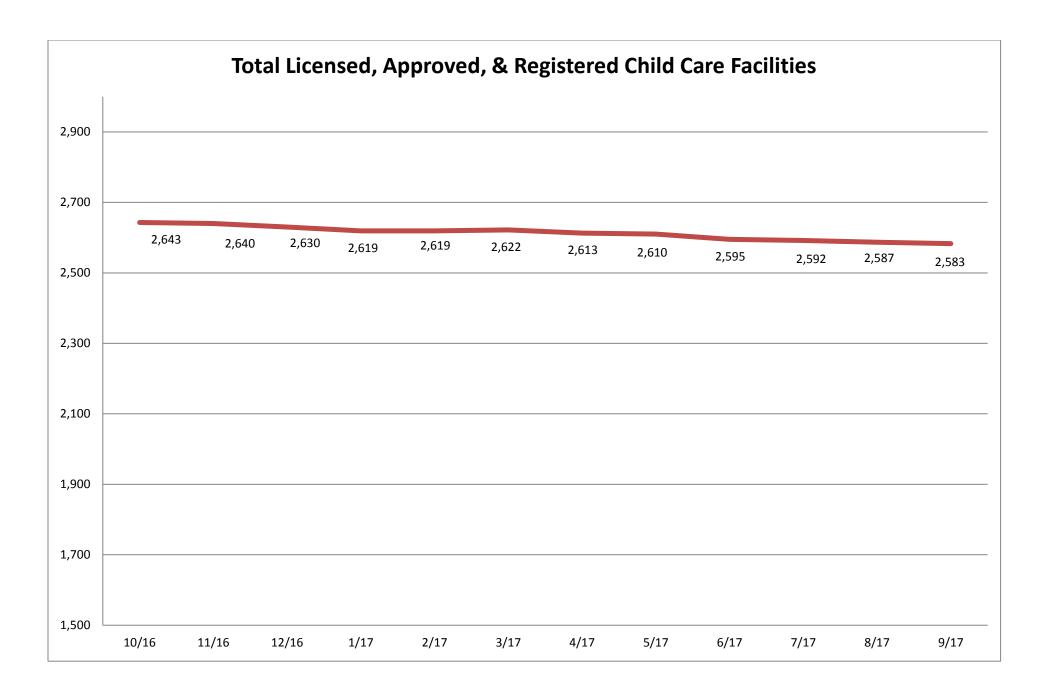

| 12                 |
|         | F. SC Voucher Family, Friend, and Neighbor and In-Home Care Providers by Month      | 13                 |
| III.    | ABC Quality Charts                                                                  |                    |
|         | A. Total ABC Quality Providers by Month                                             | 15                 |
|         | B. ABC Quality Centers that are Exempt from Licensure/Approval by Month             | 16                 |
|         | C. Eligible Licensed/Approved/Registered Providers Enrolled in ABC Quality by Month | 17                 |
|         | D. Average ABC Quality Providers by Level                                           | 18                 |

# Child Care Licensing Charts









### **SC Voucher Charts**













## **ABC Quality Charts**