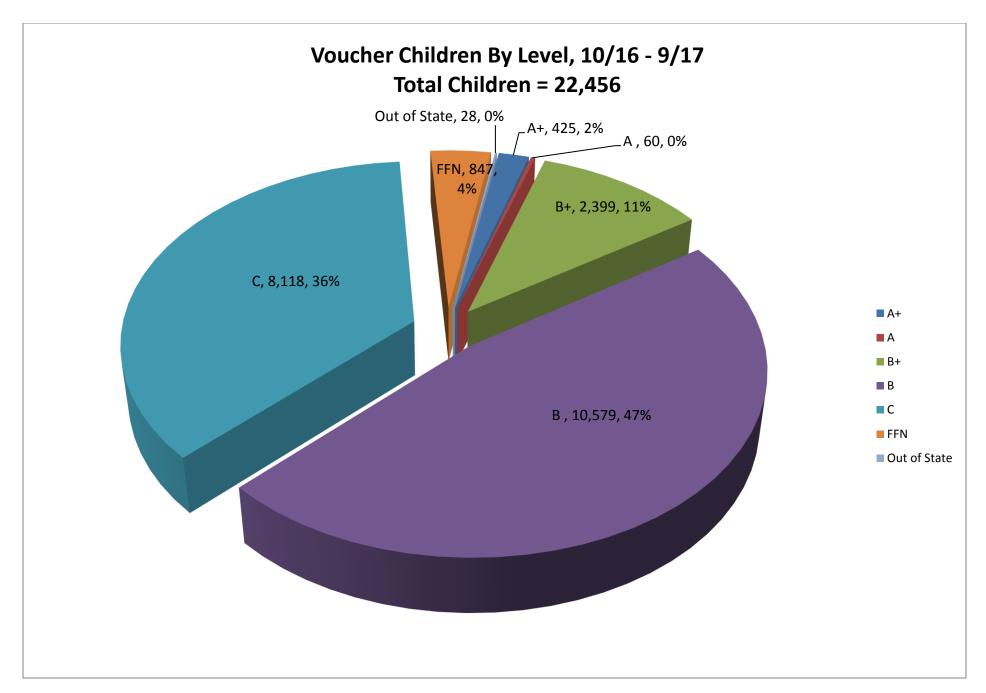

|
|         | F. SC Voucher Family, Friend, and Neighbor and In-Home Care Providers by Month      | 13                 |
| III.    | ABC Quality Charts                                                                  |                    |
|         | A. Total ABC Quality Providers by Month                                             | 15                 |
|         | B. ABC Quality Centers that are Exempt from Licensure/Approval by Month             | 16                 |
|         | C. Eligible Licensed/Approved/Registered Providers Enrolled in ABC Quality by Month | 17                 |
|         | D. Average ABC Quality Providers by Level                                           | 18                 |

# Child Care Licensing Charts









### **SC Voucher Charts**













## **ABC Quality Charts**