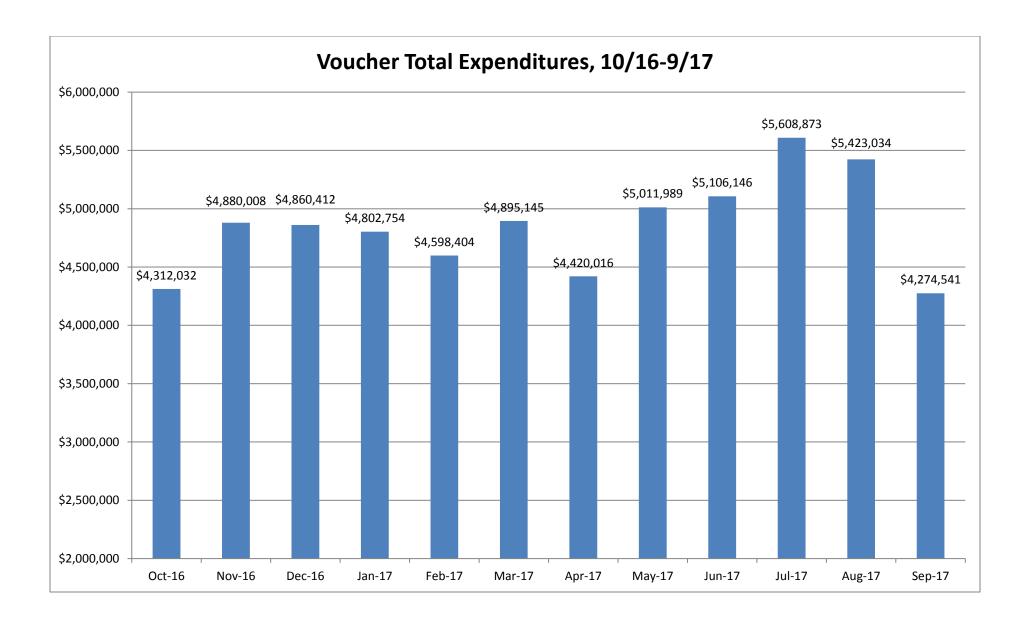

|
|         | F. SC Voucher Family, Friend, and Neighbor and In-Home Care Providers by Month      | 13                 |
| III.    | ABC Quality Charts                                                                  |                    |
|         | A. Total ABC Quality Providers by Month                                             | 15                 |
|         | B. ABC Quality Centers that are Exempt from Licensure/Approval by Month             | 16                 |
|         | C. Eligible Licensed/Approved/Registered Providers Enrolled in ABC Quality by Month | 17                 |
|         | D. Average ABC Quality Providers by Level                                           | 18                 |

# Child Care Licensing Charts









### **SC Voucher Charts**













## **ABC Quality Charts**