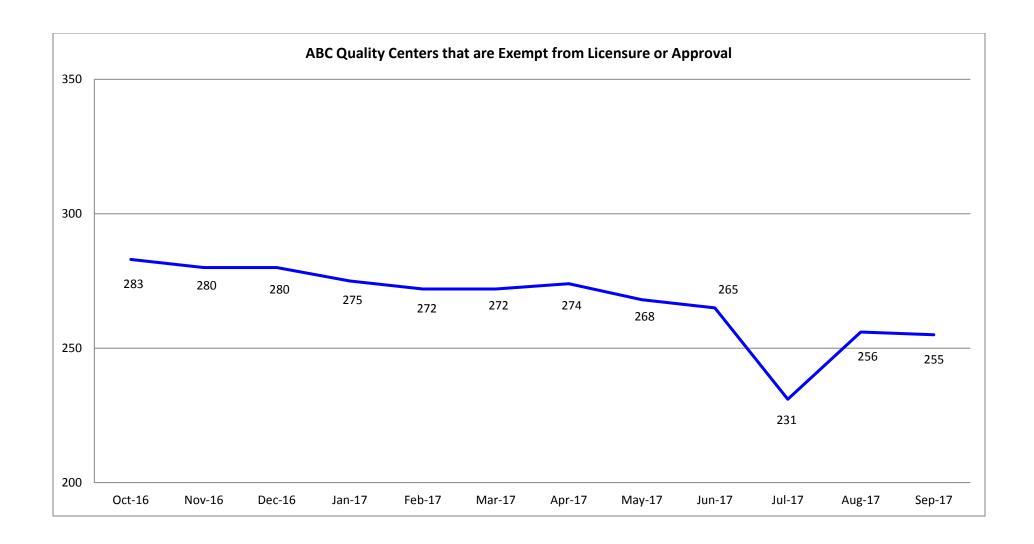

her Family, Friend, and Neighbor and In-Home Care Providers by Month      | 13                 |
| III.    | ABC Quality Charts                                                                  |                    |
|         | A. Total ABC Quality Providers by Month                                             | 15                 |
|         | B. ABC Quality Centers that are Exempt from Licensure/Approval by Month             | 16                 |
|         | C. Eligible Licensed/Approved/Registered Providers Enrolled in ABC Quality by Month | 17                 |
|         | D. Average ABC Quality Providers by Level                                           | 18                 |

# Child Care Licensing Charts









### **SC Voucher Charts**













## **ABC Quality Charts**