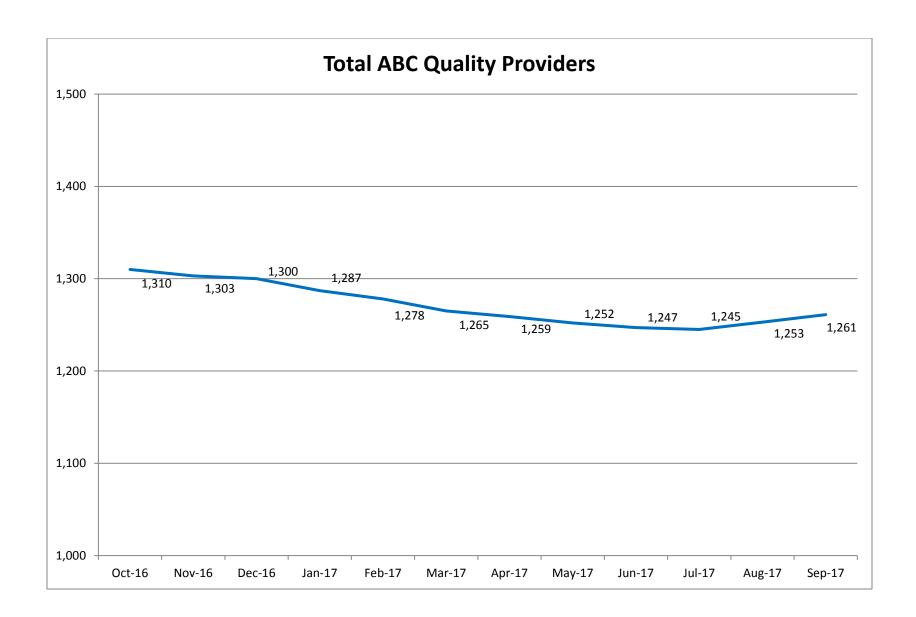

ucher Family, Friend, and Neighbor and In-Home Care Providers by Month      | 13                 |
| III.    | ABC Quality Charts                                                                  |                    |
|         | A. Total ABC Quality Providers by Month                                             | 15                 |
|         | B. ABC Quality Centers that are Exempt from Licensure/Approval by Month             | 16                 |
|         | C. Eligible Licensed/Approved/Registered Providers Enrolled in ABC Quality by Month | 17                 |
|         | D. Average ABC Quality Providers by Level                                           | 18                 |

# Child Care Licensing Charts









### **SC Voucher Charts**













## **ABC Quality Charts**