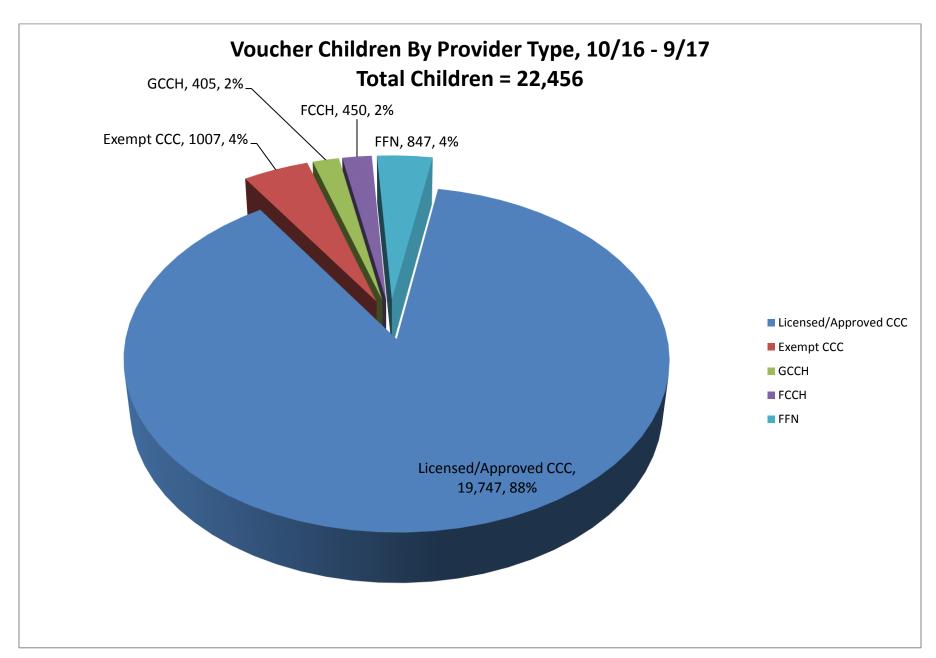

|
|         | F. SC Voucher Family, Friend, and Neighbor and In-Home Care Providers by Month      | 13                 |
| III.    | ABC Quality Charts                                                                  |                    |
|         | A. Total ABC Quality Providers by Month                                             | 15                 |
|         | B. ABC Quality Centers that are Exempt from Licensure/Approval by Month             | 16                 |
|         | C. Eligible Licensed/Approved/Registered Providers Enrolled in ABC Quality by Month | 17                 |
|         | D. Average ABC Quality Providers by Level                                           | 18                 |

# Child Care Licensing Charts









### **SC Voucher Charts**













## **ABC Quality Charts**