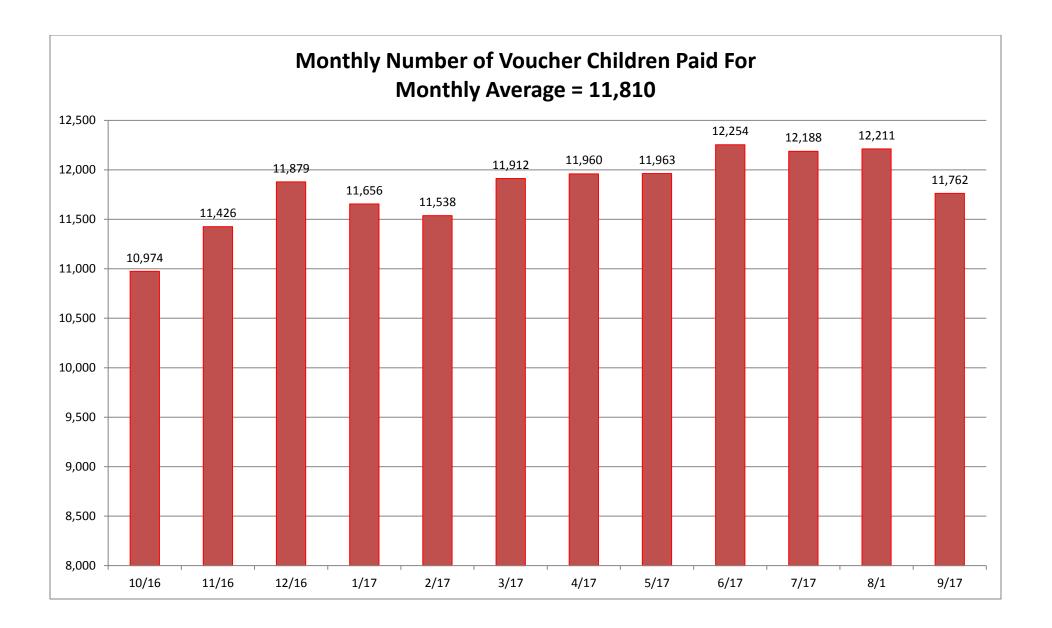

|
|         | F. SC Voucher Family, Friend, and Neighbor and In-Home Care Providers by Month      | 13                 |
| III.    | ABC Quality Charts                                                                  |                    |
|         | A. Total ABC Quality Providers by Month                                             | 15                 |
|         | B. ABC Quality Centers that are Exempt from Licensure/Approval by Month             | 16                 |
|         | C. Eligible Licensed/Approved/Registered Providers Enrolled in ABC Quality by Month | 17                 |
|         | D. Average ABC Quality Providers by Level                                           | 18                 |

# Child Care Licensing Charts









### **SC Voucher Charts**













## **ABC Quality Charts**