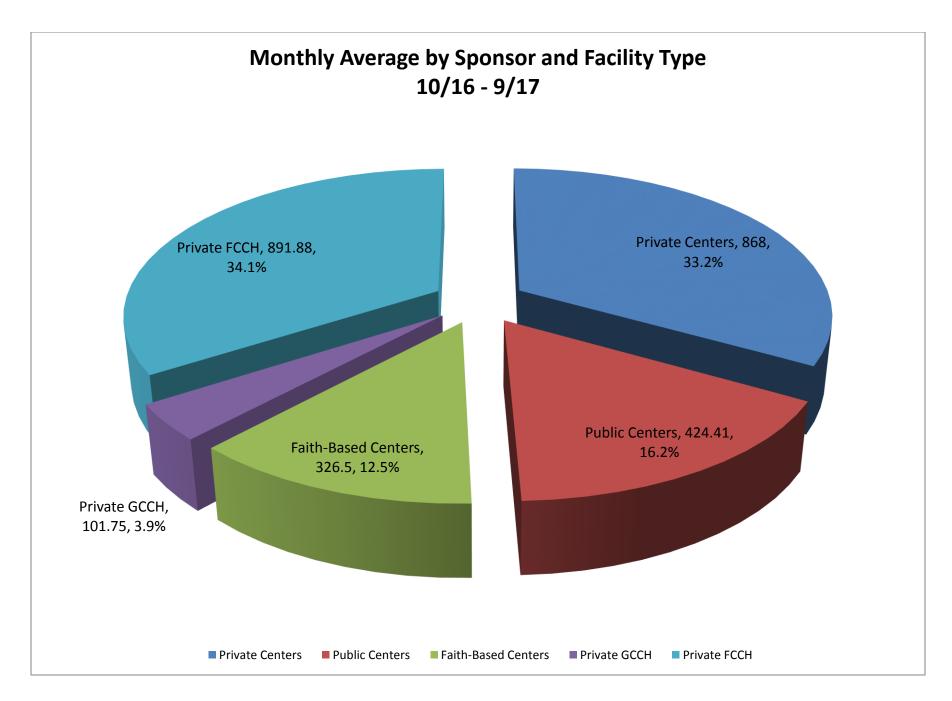

| 12                 |
|         | F. SC Voucher Family, Friend, and Neighbor and In-Home Care Providers by Month      | 13                 |
| III.    | ABC Quality Charts                                                                  |                    |
|         | A. Total ABC Quality Providers by Month                                             | 15                 |
|         | B. ABC Quality Centers that are Exempt from Licensure/Approval by Month             | 16                 |
|         | C. Eligible Licensed/Approved/Registered Providers Enrolled in ABC Quality by Month | 17                 |
|         | D. Average ABC Quality Providers by Level                                           | 18                 |

# Child Care Licensing Charts









### **SC Voucher Charts**













## **ABC Quality Charts**