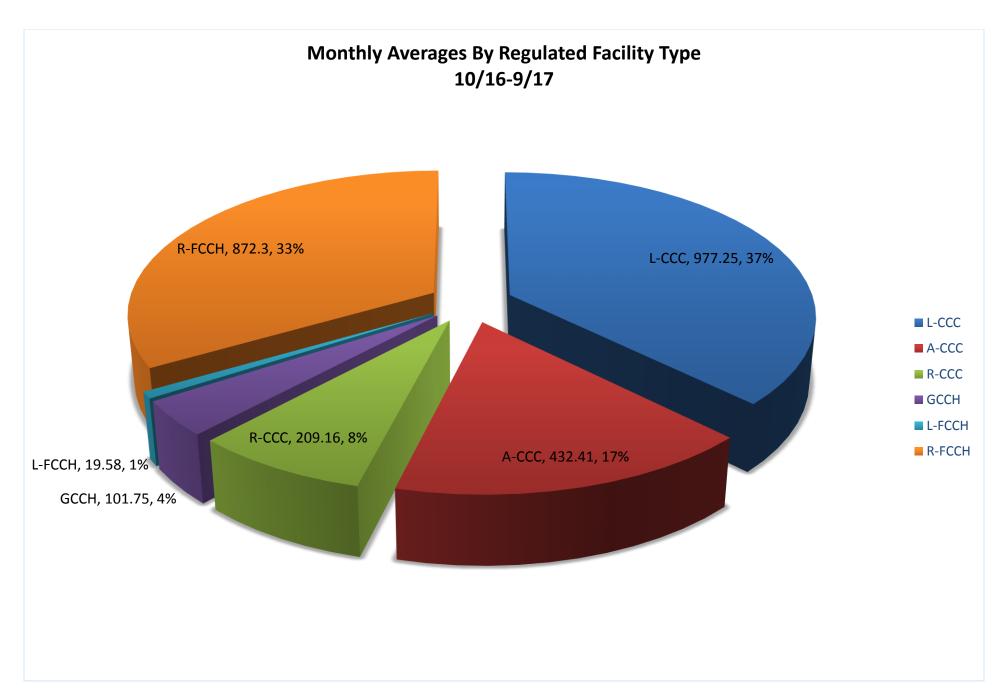

| 12                 |
|         | F. SC Voucher Family, Friend, and Neighbor and In-Home Care Providers by Month      | 13                 |
| III.    | ABC Quality Charts                                                                  |                    |
|         | A. Total ABC Quality Providers by Month                                             | 15                 |
|         | B. ABC Quality Centers that are Exempt from Licensure/Approval by Month             | 16                 |
|         | C. Eligible Licensed/Approved/Registered Providers Enrolled in ABC Quality by Month | 17                 |
|         | D. Average ABC Quality Providers by Level                                           | 18                 |

# Child Care Licensing Charts









### **SC Voucher Charts**













## **ABC Quality Charts**