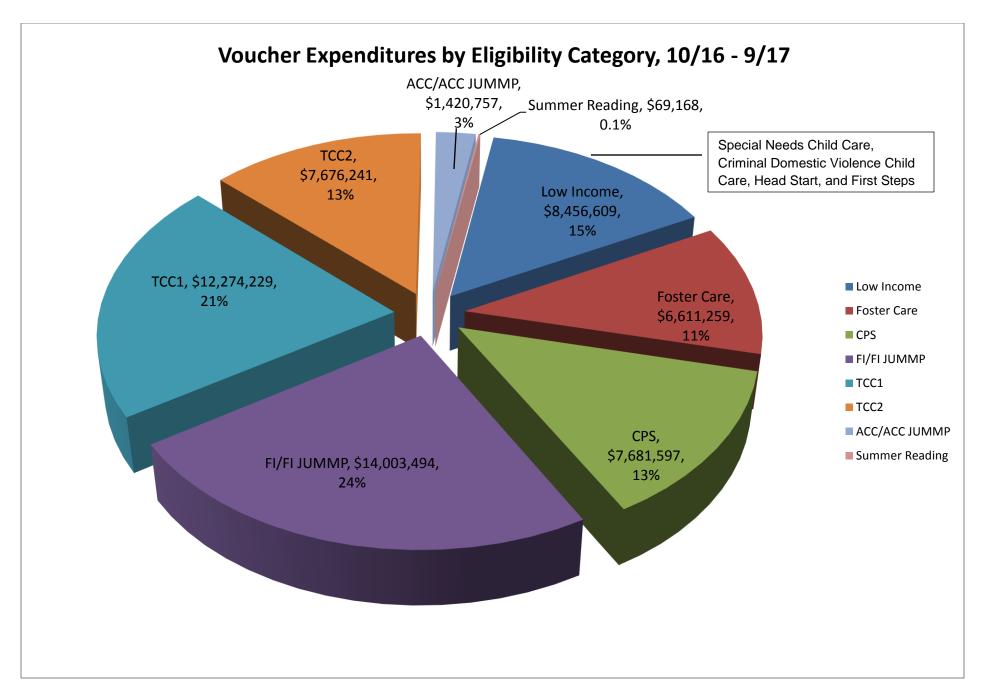

|
|         | F. SC Voucher Family, Friend, and Neighbor and In-Home Care Providers by Month      | 13                 |
| III.    | ABC Quality Charts                                                                  |                    |
|         | A. Total ABC Quality Providers by Month                                             | 15                 |
|         | B. ABC Quality Centers that are Exempt from Licensure/Approval by Month             | 16                 |
|         | C. Eligible Licensed/Approved/Registered Providers Enrolled in ABC Quality by Month | 17                 |
|         | D. Average ABC Quality Providers by Level                                           | 18                 |

# Child Care Licensing Charts









### **SC Voucher Charts**













## **ABC Quality Charts**