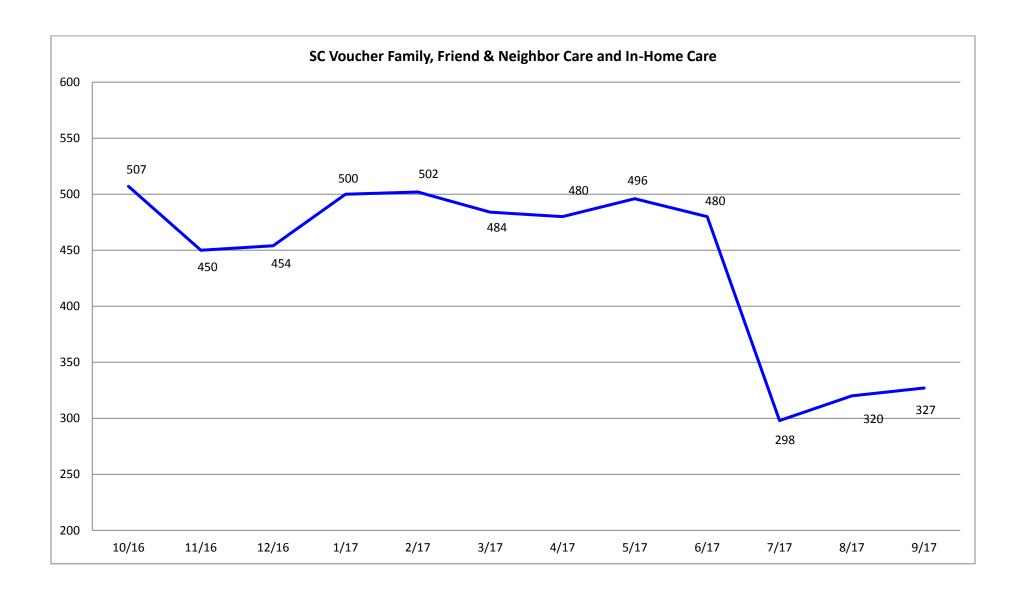

|
|         | F. SC Voucher Family, Friend, and Neighbor and In-Home Care Providers by Month      | 13                 |
| III.    | ABC Quality Charts                                                                  |                    |
|         | A. Total ABC Quality Providers by Month                                             | 15                 |
|         | B. ABC Quality Centers that are Exempt from Licensure/Approval by Month             | 16                 |
|         | C. Eligible Licensed/Approved/Registered Providers Enrolled in ABC Quality by Month | 17                 |
|         | D. Average ABC Quality Providers by Level                                           | 18                 |

# Child Care Licensing Charts









### **SC Voucher Charts**













## **ABC Quality Charts**