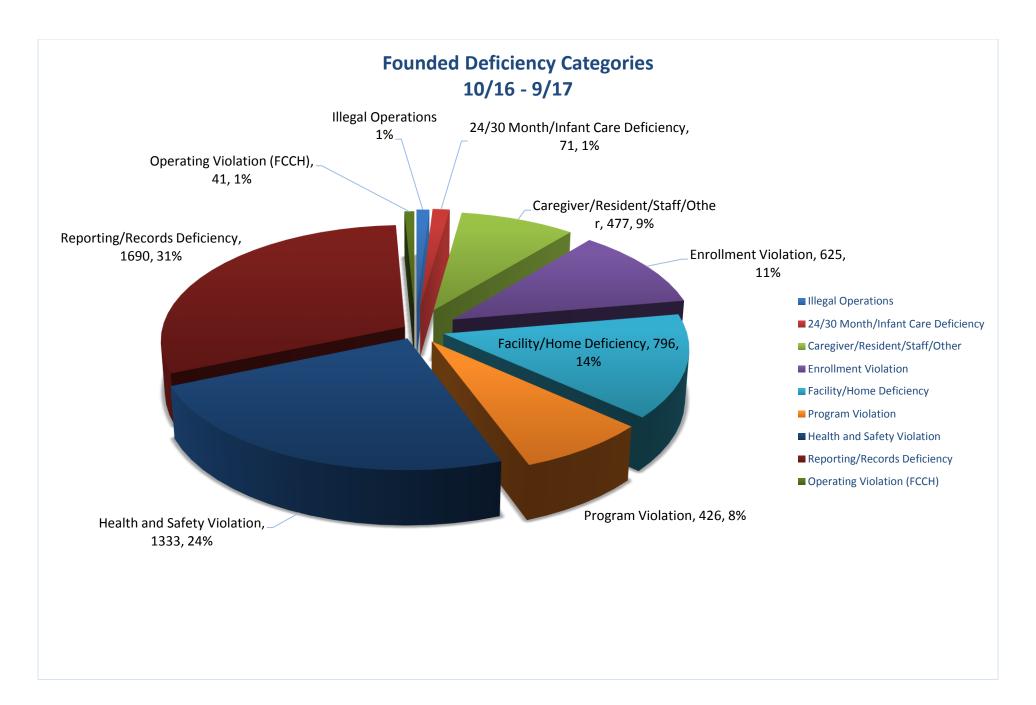

| 12                 |
|         | F. SC Voucher Family, Friend, and Neighbor and In-Home Care Providers by Month      | 13                 |
| III.    | ABC Quality Charts                                                                  |                    |
|         | A. Total ABC Quality Providers by Month                                             | 15                 |
|         | B. ABC Quality Centers that are Exempt from Licensure/Approval by Month             | 16                 |
|         | C. Eligible Licensed/Approved/Registered Providers Enrolled in ABC Quality by Month | 17                 |
|         | D. Average ABC Quality Providers by Level                                           | 18                 |

# Child Care Licensing Charts









### **SC Voucher Charts**













## **ABC Quality Charts**